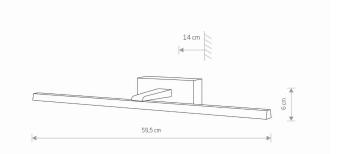

THIS PRODUCT 10291 CONTAINS A LIGHT SOURCE 7895 OF ENERGY EFFICIENCY CLASS: E

60,5cm/15cm/7cm

|                     | (L/W/H)                     |  |  |  |  |
|---------------------|-----------------------------|--|--|--|--|
| 0,32kg/0,48kg       | NET/GROSS WEIGHT            |  |  |  |  |
| Direct assembly     | ASSEMBLY METHOD             |  |  |  |  |
| White               | LEADING/SUPPLEMENTARY COLOR |  |  |  |  |
| aluminum,Plastic PC | MATERIALS Painted           |  |  |  |  |
| Modern              | STYLE                       |  |  |  |  |
| L                   | ELECTRICAL SECURITY CLASS   |  |  |  |  |
| ~220-230V/50/60Hz   | POWER SUPPLY                |  |  |  |  |
|                     |                             |  |  |  |  |

DIMENSIONS