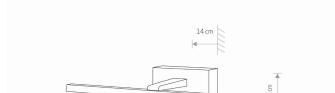

**MATERIALS** Painted aluminum, Plastic PC

STYLE Modern

**POWER SUPPLY** ~220-230V/50/60Hz

**ELECTRICAL SECURITY CLASS** 

5903139102896

45.5 cm

| Item No. | POWER | COLOR TEMP | LUMEN | BEAM ANGLE | CRI  | IP   | LED BRAND | DRIVER BRAND | LIFETIME | WARRANTY |  |
|----------|-------|------------|-------|------------|------|------|-----------|--------------|----------|----------|--|
| 10289    | 9W    | 3000K      | 370lm | 120°       | ≥ 80 | IP20 | _         | _            | 30000h   | _        |  |