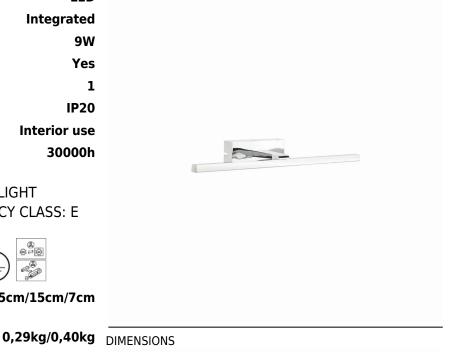

## **CATALOGUE CARD**

LUMINAIRE MODEL VAN GOGH LED S CATALOGUE GROUP **KATALOG 2022** 10289 **COUNTRY OF ORIGIN** MADE IN P.R.C.

LIGHT SOURCE **LED** LIGHT SOURCES TYPE Integrated MAXIMUM WATTAGE 9W LAMP INCLUDES SOURCE OF LIGHT Yes NUMBER OF LIGHT SOURCES 1 ΙP **IP20** Interior use

30000h LIFETIME

THIS PRODUCT 10289 CONTAINS A LIGHT SOURCE 7896 OF ENERGY EFFICIENCY CLASS: E

PACKAGE DIMENSIONS

46,5cm/15cm/7cm

(L/W/H)

**NET/GROSS WEIGHT** ASSEMBLY METHOD **Direct assembly** LEADING/SUPPLEMENTARY COLOR Chrome/Nickel

**MATERIALS** Painted aluminum, Plastic PC

STYLE Modern

**POWER SUPPLY** ~220-230V/50/60Hz

**ELECTRICAL SECURITY CLASS** 

5903139102896

45.5 cm

| Item No. | POWER | COLOR TEMP | LUMEN | BEAM ANGLE | CRI  | IP   | LED BRAND | DRIVER BRAND | LIFETIME | WARRANTY |  |
|----------|-------|------------|-------|------------|------|------|-----------|--------------|----------|----------|--|
| 10289    | 9W    | 3000K      | 370lm | 120°       | ≥ 80 | IP20 | _         | _            | 30000h   | _        |  |