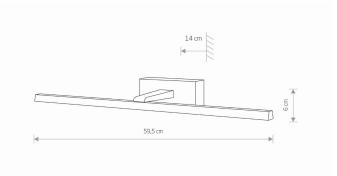

30000h LIFETIME

THIS PRODUCT 10288 CONTAINS A LIGHT SOURCE 7895 OF ENERGY EFFICIENCY CLASS: E

PACKAGE DIMENSIONS (L/W/H)

60,5cm/15cm/7cm

0,32kg/0,48kg DIMENSIONS **NET/GROSS WEIGHT** ASSEMBLY METHOD **Direct assembly** LEADING/SUPPLEMENTARY COLOR Chrome/Nickel