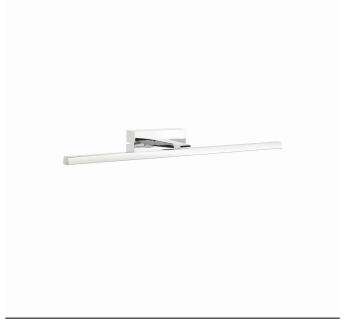

## **CATALOGUE CARD**

LUMINAIRE MODEL VAN GOGH LED M CATALOGUE GROUP **KATALOG 2022** 10288 **COUNTRY OF ORIGIN** MADE IN P.R.C.

LIGHT SOURCE **LED** LIGHT SOURCES TYPE Integrated MAXIMUM WATTAGE 13W LAMP INCLUDES SOURCE OF LIGHT Yes NUMBER OF LIGHT SOURCES 1 ΙP **IP20** Interior use

30000h LIFETIME

THIS PRODUCT 10288 CONTAINS A LIGHT SOURCE 7895 OF ENERGY EFFICIENCY CLASS: E

PACKAGE DIMENSIONS (L/W/H)

60,5cm/15cm/7cm

0,32kg/0,48kg DIMENSIONS **NET/GROSS WEIGHT** ASSEMBLY METHOD **Direct assembly** LEADING/SUPPLEMENTARY COLOR Chrome/Nickel

**MATERIALS** Painted aluminum, Plastic PC

STYLE Modern

**ELECTRICAL SECURITY CLASS** 

**POWER SUPPLY** ~220-230V/50/60Hz

| Item No. | POWER | COLOR TEMP | LUMEN | BEAM ANGLE | CRI  | IP   | LED BRAND | DRIVER BRAND | LIFETIME | WARRANTY |
|----------|-------|------------|-------|------------|------|------|-----------|--------------|----------|----------|
| 10288    | 13W   | 3000K      | 490lm | 120°       | ≥ 80 | IP20 | _         | _            | 30000h   | _        |