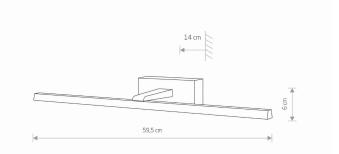

THIS PRODUCT 10285 CONTAINS A LIGHT SOURCE 7895 OF ENERGY EFFICIENCY CLASS: E

60,5cm/15cm/7cm

DIMENSIONS

|                     | (L/W/H)                     |  |  |  |
|---------------------|-----------------------------|--|--|--|
| 0,32kg/0,48kg       | NET/GROSS WEIGHT            |  |  |  |
| Direct assembly     | ASSEMBLY METHOD             |  |  |  |
| Black               | LEADING/SUPPLEMENTARY COLOR |  |  |  |
| Aluminum,Plastic PC | MATERIALS                   |  |  |  |
| Modern              | STYLE                       |  |  |  |
| I                   | ELECTRICAL SECURITY CLASS   |  |  |  |
| ~220-230V/50/60Hz   | POWER SUPPLY                |  |  |  |
|                     |                             |  |  |  |