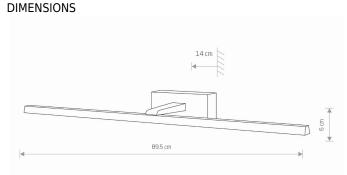

THIS PRODUCT 10284 CONTAINS A LIGHT SOURCE 7894 OF ENERGY EFFICIENCY CLASS: E

PACKAGE DIMENSIONS

.. . . . . . .

90,5cm/15cm/7cm

|                     | (L/W/H)                     |  |  |  |
|---------------------|-----------------------------|--|--|--|
| 0,4kg/0,61kg        | NET/GROSS WEIGHT            |  |  |  |
| Direct assembly     | ASSEMBLY METHOD             |  |  |  |
| Black               | LEADING/SUPPLEMENTARY COLOR |  |  |  |
| aluminum,Plastic PC | MATERIALS Painted           |  |  |  |
| Modern              | STYLE                       |  |  |  |
| I                   | ELECTRICAL SECURITY CLASS   |  |  |  |
| ~220-230V/50/60Hz   | POWER SUPPLY                |  |  |  |
|                     |                             |  |  |  |