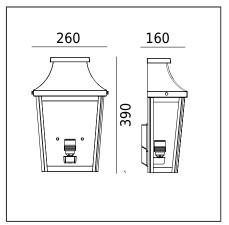

| General information     |                                                                                                                                                    |
|-------------------------|----------------------------------------------------------------------------------------------------------------------------------------------------|
| Materials               | Luminaire made of copper. Lens - clear polycarbonate, UV stabilized. EPDM cable gland.                                                             |
| Mounting method         | Fixing the luminaire: using the attached mounting box.                                                                                             |
| Terminal                | Connection terminals: max 2x2,5mm², possibility to connect luminaire in loop max 2x1,5mm². A round wire in the isolation with a diameter ø710,5mm. |
| Type of light source    | E27 lamp                                                                                                                                           |
| Net weight of luminaire | 1,6kg                                                                                                                                              |
| Box dimensions [cm]     | 27x17x42                                                                                                                                           |