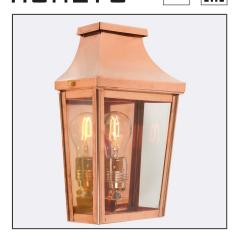

Chelsea 963XX0010 23.07.2021 v.10.1 www.norlys.com

| Type of luminaire                |                                                                                           |  |
|----------------------------------|-------------------------------------------------------------------------------------------|--|
| Type of lumianire                | Wall luminaire.                                                                           |  |
| Photometric body                 | Uncovered light.                                                                          |  |
| Characteristics of the luminaire | Classic design luminaire made of copper.<br>For lighting private areas and public spaces. |  |

| General information     |                                                                                                                                                    |
|-------------------------|----------------------------------------------------------------------------------------------------------------------------------------------------|
| Materials               | Luminaire made of copper. Lens - clear polycarbonate, UV stabilized. EPDM cable gland.                                                             |
| Mounting method         | Fixing the luminaire: using the attached mounting box.                                                                                             |
| Terminal                | Connection terminals: max 2x2,5mm², possibility to connect luminaire in loop max 2x1,5mm². A round wire in the isolation with a diameter ø710,5mm. |
| Type of light source    | E27 lamp                                                                                                                                           |
| Net weight of luminaire | 1,6kg                                                                                                                                              |
| Box dimensions [cm]     | 27x17x42                                                                                                                                           |