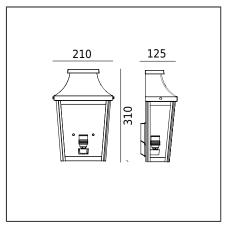

| General information     |                                                                                                                                                    |
|-------------------------|----------------------------------------------------------------------------------------------------------------------------------------------------|
| Materials               | Luminaire made of copper. Lens - clear polycarbonate, UV stabilized. EPDM cable gland.                                                             |
| Mounting method         | Fixing the luminaire: using the attached mounting box.                                                                                             |
| Terminal                | Connection terminals: max 2x2,5mm², possibility to connect luminaire in loop max 2x1,5mm². A round wire in the isolation with a diameter ø710,5mm. |
| Type of light source    | E27 lamp                                                                                                                                           |
| Net weight of luminaire | 1,1kg                                                                                                                                              |
| Box dimensions [cm]     | 22x15x33                                                                                                                                           |