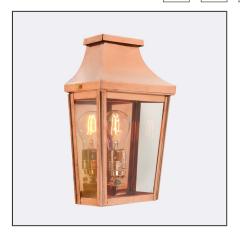

Chelsea 962XX0010 23.07.2021 v.10.1 www.norlys.com

| Type of lumianire Wall luminaire.  Photometric body Uncovered light.  Characteristics of the luminaire Classic-style wall-mounted luminaire made of copper. For lighting private areas and public spaces. | Type of luminaire                |                  |  |
|-----------------------------------------------------------------------------------------------------------------------------------------------------------------------------------------------------------|----------------------------------|------------------|--|
| Characteristics of the luminaire Classic-style wall-mounted luminaire made of copper.                                                                                                                     | Type of lumianire                | Wall luminaire.  |  |
|                                                                                                                                                                                                           | Photometric body                 | Uncovered light. |  |
|                                                                                                                                                                                                           | Characteristics of the luminaire |                  |  |