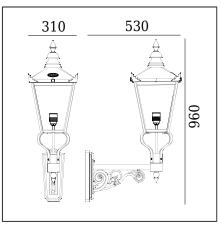

|                                 | and public spaces.                                                                                                                       |  |
|---------------------------------|------------------------------------------------------------------------------------------------------------------------------------------|--|
| General information             |                                                                                                                                          |  |
| Materials                       | Luminaire made of copper. Arm - powder painted aluminum in black colour.<br>Lens - clear polycarbonate, UV stabilized. EPDM cable gland. |  |
| Mounting method                 | Fixing of the luminaire: 4 holes ø5mm, spacing 25x140mm.                                                                                 |  |
| Terminal                        | Connection terminals: max 2x2,5mm². A round wire in the isolation with a diameter of ø710,5mm.                                           |  |
| Type of light source            | E27 lamp                                                                                                                                 |  |
| Net / gross weight of luminaire | 5,64kg / 6,08kg                                                                                                                          |  |