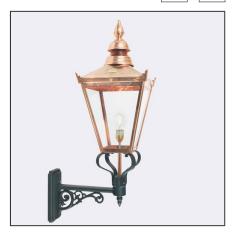

Chelsea 955XX0309 23.07.2021 v.09.1 www.norlys.com

| Type of luminaire                |                                                                                                   |  |
|----------------------------------|---------------------------------------------------------------------------------------------------|--|
| Type of lumianire                | Wall luminaire.                                                                                   |  |
| Photometric body                 | Uncovered light.                                                                                  |  |
| Characteristics of the luminaire | Classic type wall-mounted luminaire made of copper. For lighting private areas and public spaces. |  |

|                                 | and public spaces.                                                                                                                       |  |
|---------------------------------|------------------------------------------------------------------------------------------------------------------------------------------|--|
| General information             |                                                                                                                                          |  |
| Materials                       | Luminaire made of copper. Arm - powder painted aluminum in black colour.<br>Lens - clear polycarbonate, UV stabilized. EPDM cable gland. |  |
| Mounting method                 | Fixing of the luminaire: 4 holes ø5mm, spacing 25x140mm.                                                                                 |  |
| Terminal                        | Connection terminals: max 2x2,5mm². A round wire in the isolation with a diameter of ø710,5mm.                                           |  |
| Type of light source            | E27 lamp                                                                                                                                 |  |
| Net / gross weight of luminaire | 5,64kg / 6,08kg                                                                                                                          |  |