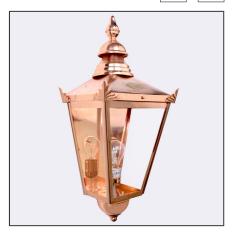

Chelsea 950XX0010 23.07.2021 v.10.1 www.norlys.com

| Type of luminaire                |                                                                                           |  |
|----------------------------------|-------------------------------------------------------------------------------------------|--|
| Type of lumianire                | Wall luminaire.                                                                           |  |
| Photometric body                 | Uncovered light.                                                                          |  |
| Characteristics of the luminaire | Classic design luminaire made of copper.<br>For lighting private areas and public spaces. |  |
|                                  |                                                                                           |  |

| General information     |                                                                                                                                                    |
|-------------------------|----------------------------------------------------------------------------------------------------------------------------------------------------|
| Materials               | Luminaire made of copper. Lens - clear polycarbonate, UV stabilized. EPDM cable gland.                                                             |
| Mounting method         | Fixing the luminaire: using the attached mounting box.                                                                                             |
| Terminal                | Connection terminals: max 2x2,5mm², possibility to connect luminaire in loop max 2x1,5mm². A round wire in the isolation with a diameter ø710,5mm. |
| Type of light source    | E27 lamp                                                                                                                                           |
| Net weight of luminaire | 4,57kg                                                                                                                                             |
| Box dimensions [cm]     | 25x20x60                                                                                                                                           |