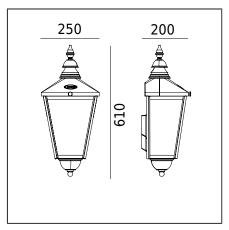

| General information     |                                                                                                                                                    |
|-------------------------|----------------------------------------------------------------------------------------------------------------------------------------------------|
| Materials               | Luminaire made of copper. Lens - clear polycarbonate, UV stabilized. EPDM cable gland.                                                             |
| Mounting method         | Fixing the luminaire: using the attached mounting box.                                                                                             |
| Terminal                | Connection terminals: max 2x2,5mm², possibility to connect luminaire in loop max 2x1,5mm². A round wire in the isolation with a diameter ø710,5mm. |
| Type of light source    | E27 lamp                                                                                                                                           |
| Net weight of luminaire | 4,57kg                                                                                                                                             |
| Box dimensions [cm]     | 25x20x60                                                                                                                                           |