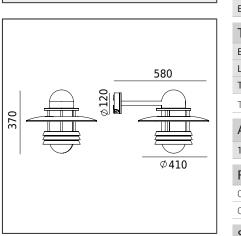

| Type of luminaire                         |                                                                                                                                                   |                                                |
|-------------------------------------------|---------------------------------------------------------------------------------------------------------------------------------------------------|------------------------------------------------|
| Type of lumianire                         | Wall, arm-mounted luminaire.                                                                                                                      |                                                |
| Photometric body                          | Uncovered light, partly covered from the top.                                                                                                     |                                                |
| Characteristics of the luminaire          | Scandinavian design wall-mounted luminaire. Possibility to install on corners of architectural objects.                                           |                                                |
| General information                       |                                                                                                                                                   |                                                |
| Materials                                 | Powder painted aluminum cast. Lens - clear polycarbonate with satin finish at the bottom, UV stabilized. Silicone gasket. EPDM cable gland.       |                                                |
| Mounting method                           | Fixing the luminaire: using the attached mounting box.                                                                                            |                                                |
| Terminal                                  | Connection terminals: max 3x2,5mm², possibility to connect luminaire in loop max 3x1,5mm². Round insulated cable with a diameter of max ø710,5mm. |                                                |
| Type of light source                      | E27 lamp                                                                                                                                          |                                                |
| Net / gross weight of luminaire           | 3,46kg / 6,46kg                                                                                                                                   |                                                |
| Box dimensions [cm]                       | 63x48x37                                                                                                                                          |                                                |
| Technical data                            |                                                                                                                                                   |                                                |
| E27 lamp                                  | QA55 / LED A5567                                                                                                                                  |                                                |
| Light source wattage                      | max 77W / LED 9W                                                                                                                                  |                                                |
| Ta Rated temperature                      | +25°C                                                                                                                                             |                                                |
| This product contains light source        | of energy efficiency c                                                                                                                            | lass A+ D                                      |
| Accessories sold separately               |                                                                                                                                                   |                                                |
| 158XX0009                                 | Mounting corner                                                                                                                                   |                                                |
| Recommended light sou                     | rces                                                                                                                                              |                                                |
| Osram LED Parathom Classic / Retrofit E27 |                                                                                                                                                   | Philips Master LEDbulb / Classic / CorePro E27 |
| Osram ECO PRO Classic 77<=>100W E27       |                                                                                                                                                   | Philips ECO Classic 70<=>100W E27              |
| Spare parts                               |                                                                                                                                                   |                                                |
| 06740001                                  | Lens.                                                                                                                                             |                                                |
| Files to download                         |                                                                                                                                                   |                                                |
| Manual                                    |                                                                                                                                                   |                                                |
| Indexes                                   |                                                                                                                                                   |                                                |
| Index                                     | Color                                                                                                                                             | RAL                                            |
| 886AL                                     | ALUMINIUM                                                                                                                                         | 9006                                           |
|                                           |                                                                                                                                                   |                                                |