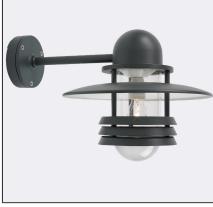

| Type of luminaire                         |                                                                                                                                                   |                                                |
|-------------------------------------------|---------------------------------------------------------------------------------------------------------------------------------------------------|------------------------------------------------|
| Type of lumianire                         | Wall, arm-mounted luminaire.                                                                                                                      |                                                |
| Photometric body                          | Uncovered light, partly covered from the top.                                                                                                     |                                                |
| Characteristics of the luminaire          | Scandinavian design wall-mounted luminaire. Possibility to install on corners of architectural objects.                                           |                                                |
| General information                       |                                                                                                                                                   |                                                |
| Materials                                 | Powder painted aluminum cast. Lens - clear polycarbonate with satin finish at the bottom, UV stabilized. Silicone gasket. EPDM cable gland.       |                                                |
| Mounting method                           | Fixing the luminaire: using the attached mounting box.                                                                                            |                                                |
| Terminal                                  | Connection terminals: max 3x2,5mm², possibility to connect luminaire in loop max 3x1,5mm². Round insulated cable with a diameter of max ø710,5mm. |                                                |
| Type of light source                      | E27 lamp                                                                                                                                          |                                                |
| Net / gross weight of luminaire           | 3,46kg / 6,46kg                                                                                                                                   |                                                |
| Box dimensions [cm]                       | 63x48x37                                                                                                                                          |                                                |
| Technical data                            |                                                                                                                                                   |                                                |
| E27 lamp                                  | QA55 / LED A5567                                                                                                                                  |                                                |
| Light source wattage                      | max 77W / LED 9W                                                                                                                                  |                                                |
| Ta Rated temperature                      | +25°C                                                                                                                                             |                                                |
| This product contains light source        | of energy efficiency c                                                                                                                            | lass A+ D                                      |
| Accessories sold separately               |                                                                                                                                                   |                                                |
| 158XX0009                                 | Mounting corner                                                                                                                                   |                                                |
| Recommended light sou                     | rces                                                                                                                                              |                                                |
| Osram LED Parathom Classic / Retrofit E27 |                                                                                                                                                   | Philips Master LEDbulb / Classic / CorePro E27 |
| Osram ECO PRO Classic 77<=>100W E27       |                                                                                                                                                   | Philips ECO Classic 70<=>100W E27              |
| Spare parts                               |                                                                                                                                                   |                                                |
| 06740001                                  | Lens.                                                                                                                                             |                                                |
| Files to download                         |                                                                                                                                                   |                                                |
| Manual                                    |                                                                                                                                                   |                                                |
| Indexes                                   |                                                                                                                                                   |                                                |
| Index                                     | Color                                                                                                                                             | RAL                                            |
| 886AL                                     | ALUMINIUM                                                                                                                                         | 9006                                           |
|                                           |                                                                                                                                                   |                                                |