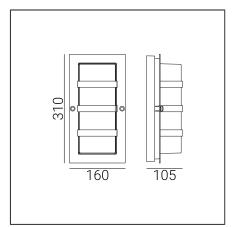

| General information             |                                                                                                                                                                                      |  |
|---------------------------------|--------------------------------------------------------------------------------------------------------------------------------------------------------------------------------------|--|
| Materials                       | Base - powder painted aluminum cast. Front - hot-dip galvanized steel or aluminum cast powder painted. Lens - clear polycarbonate, UV stabilized. Silicone gasket. EPDM cable gland. |  |
| Mounting method                 | Fixing of the luminaire: 2 holes ø4,5mm, spacing 90x160mm.                                                                                                                           |  |
| Terminal                        | Connection terminals: max 3x2,5mm², possibility to connect luminaire in loop max 3x1,5mm². A round wire in the isolation with a diameter of ø710,5mm.                                |  |
| Type of light source            | E27 lamp                                                                                                                                                                             |  |
| Net / gross weight of luminaire | 1,55kg / 1,72kg                                                                                                                                                                      |  |
| Box dimensions [cm]             | 34x16,5x11,5                                                                                                                                                                         |  |