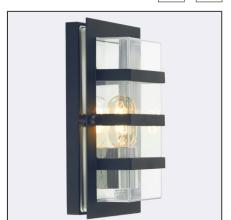

| Type of luminaire                |                                            |  |
|----------------------------------|--------------------------------------------|--|
| Type of lumianire                | Wall luminaire.                            |  |
| Photometric body                 | Uncovered light.                           |  |
| Characteristics of the luminaire | Plafond type luminaire with modern design. |  |

| General information             |                                                                                                                                                                                      |  |
|---------------------------------|--------------------------------------------------------------------------------------------------------------------------------------------------------------------------------------|--|
| Materials                       | Base - powder painted aluminum cast. Front - hot-dip galvanized steel or aluminum cast powder painted. Lens - clear polycarbonate, UV stabilized. Silicone gasket. EPDM cable gland. |  |
| Mounting method                 | Fixing of the luminaire: 2 holes ø4,5mm, spacing 90x160mm.                                                                                                                           |  |
| Terminal                        | Connection terminals: max 3x2,5mm², possibility to connect luminaire in loop max 3x1,5mm². A round wire in the isolation with a diameter of ø710,5mm.                                |  |
| Type of light source            | E27 lamp                                                                                                                                                                             |  |
| Net / gross weight of luminaire | 1,55kg / 1,72kg                                                                                                                                                                      |  |
| Box dimensions [cm]             | 34x16,5x11,5                                                                                                                                                                         |  |