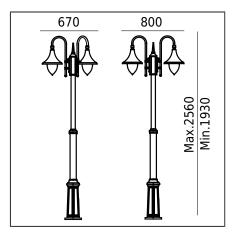

Firenze 830XX0309 23.07.2021 v.09.1 www.norlys.com

| Type of luminaire                |                                                                                                                                                                       |
|----------------------------------|-----------------------------------------------------------------------------------------------------------------------------------------------------------------------|
| Type of lumianire                | Accessories                                                                                                                                                           |
| Photometric body                 | Uncovered light.                                                                                                                                                      |
| Characteristics of the luminaire | Classic design luminaire, mounted on a telescopic lighting pole.<br>Adjustable height 19302560mm.<br>For lighting gardens, terraces and other architectural concepts. |