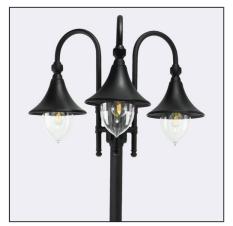

Firenze 830XX0309 23.07.2021 v.09.1 www.norlys.com

| Type of luminaire                |                                                                                                                                                                       |
|----------------------------------|-----------------------------------------------------------------------------------------------------------------------------------------------------------------------|
| Type of lumianire                | Accessories                                                                                                                                                           |
| Photometric body                 | Uncovered light.                                                                                                                                                      |
| Characteristics of the luminaire | Classic design luminaire, mounted on a telescopic lighting pole.<br>Adjustable height 19302560mm.<br>For lighting gardens, terraces and other architectural concepts. |