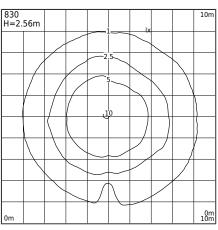

Firenze 830XX0309 23.07.2021 v.09.1 www.norlys.com

| Type of luminaire                |                                                                                                                                                                       |
|----------------------------------|-----------------------------------------------------------------------------------------------------------------------------------------------------------------------|
| Type of lumianire                | Accessories                                                                                                                                                           |
| Photometric body                 | Uncovered light.                                                                                                                                                      |
| Characteristics of the luminaire | Classic design luminaire, mounted on a telescopic lighting pole.<br>Adjustable height 19302560mm.<br>For lighting gardens, terraces and other architectural concepts. |