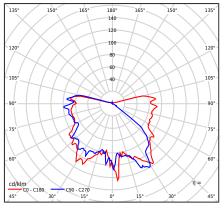

| Technical data       |                      |  |
|----------------------|----------------------|--|
| E27 lamp             | QA55 / LED A5560     |  |
| Light source wattage | 3 x MAX 57W / LED 9W |  |
| Ta Rated temperature | +25°C                |  |