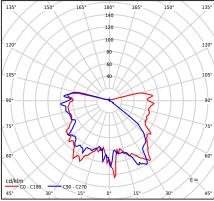

## Pobrano z mamadecor.pl

Firenze 810XX0309 23.07.2021 v.09.1 www.norlys.com







46999021





| Type of luminaire                      |                                                                                                                                                                                                                                     |  |  |
|----------------------------------------|-------------------------------------------------------------------------------------------------------------------------------------------------------------------------------------------------------------------------------------|--|--|
| Type of lumianire                      | Accessories