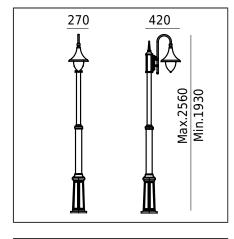

## Pobrano z mamadecor.pl

Firenze 810XX0309 23.07.2021 v.09.1 www.norlys.com

46999021

| Type of luminaire                      |                                                                                                                                                                                                                                     |  |  |
|----------------------------------------|-------------------------------------------------------------------------------------------------------------------------------------------------------------------------------------------------------------------------------------|--|--|
| Type of lumianire                      | Accessories                                                                                                                                                                                                                         |  |  |
| Photometric body                       | Uncovered light.                                                                                                                                                                                                                    |  |  |
| Characteristics of the luminaire       | Classic design luminaire, mounted on a telescopic lighting pole.<br>Adjustable height 1930. 2560mm.<br>For lighting gardens, terraces and other architectural concepts.                                                             |  |  |
| General information                    |                                                                                                                                                                                                                                     |  |  |
| Materials                              | Powder painted aluminum cast. Lens - clear polycarbonate, UV stabilized.<br>Silicone gasket.                                                                                                                                        |  |  |
| Mounting method                        | Fixing of the luminaire: 3 holes ø10,5mm, on a daimeter ø240mm every 120°<br>Set contains:<br>Art. 8012 - luminaire,<br>Art. 3040 - reduction,<br>Art. 3010 - lightning pole.<br>Other accessories need to be purchased separately. |  |  |
| Terminal                               | Connection terminal: max. 4x2,5mm², possibility to connect luminaire in loop max 4x2,5mm². A round wire in the isolation with a diameter of max ø612,5mm.                                                                           |  |  |
| Type of light source                   | E27 lamp                                                                                                                                                                                                                            |  |  |
| Net / gross weight of luminaire        | 9,23kg / 11,92kg                                                                                                                                                                                                                    |  |  |
| Technical data                         |                                                                                                                                                                                                                                     |  |  |
| E27 lamp                               | QA55 / LED A5560                                                                                                                                                                                                                    |  |  |
| Light source wattage                   | MAX 57W / LED 9W                                                                                                                                                                                                                    |  |  |
| Ta Rated temperature                   | +25°C                                                                                                                                                                                                                               |  |  |
| This product contains light source o   | f energy efficiency class A+ D                                                                                                                                                                                                      |  |  |
| Possibility to order the luminaire wit | h LED E27 Philips Master LEDbulb 806lm / 8,5W / 2700K (dimmable).                                                                                                                                                                   |  |  |
| Accessories sold separately            |                                                                                                                                                                                                                                     |  |  |
| 108GA0009                              | Anchoring support.                                                                                                                                                                                                                  |  |  |
| 305ZX0009                              | Concreting anchor.                                                                                                                                                                                                                  |  |  |
| 306ZX0009                              | Ground anchor.                                                                                                                                                                                                                      |  |  |