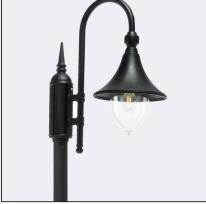

## Pobrano z mamadecor.pl

Firenze 810XX0309 23.07.2021 v.09.1 www.norlys.com

46999021

| Type of luminaire                      |                                                                                                                                                                                                                                     |  |  |
|----------------------------------------|-------------------------------------------------------------------------------------------------------------------------------------------------------------------------------------------------------------------------------------|--|--|
| Type of lumianire                      | Accessories                                                                                                                                                                                                                         |  |  |
| Photometric body                       | Uncovered light.                                                                                                                                                                                                                    |  |  |
| Characteristics of the luminaire       | Classic design luminaire, mounted on a telescopic lighting pole.<br>Adjustable height 1930. 2560mm.<br>For lighting gardens, terraces and other architectural concepts.                                                             |  |  |
| General information                    |                                                                                                                                                                                                                                     |  |  |
| Materials                              | Powder painted aluminum cast. Lens - clear polycarbonate, UV stabilized.<br>Silicone gasket.                                                                                                                                        |  |  |
| Mounting method                        | Fixing of the luminaire: 3 holes ø10,5mm, on a daimeter ø240mm every 120°<br>Set contains:<br>Art. 8012 - luminaire,<br>Art. 3040 - reduction,<br>Art. 3010 - lightning pole.<br>Other accessories need to be purchased separately. |  |  |
| Terminal                               | Connection terminal: max. 4x2,5mm², possibility to connect luminaire in loop max 4x2,5mm². A round wire in the isolation with a diameter of max ø612,5mm.                                                                           |  |  |
| Type of light source                   | E27 lamp                                                                                                                                                                                                                            |  |  |
| Net / gross weight of luminaire        | 9,23kg / 11,92kg                                                                                                                                                                                                                    |  |  |
| Technical data                         |                                                                                                                                                                                                                                     |  |  |
| E27 lamp                               | QA55 / LED A5560                                                                                                                                                                                                                    |  |  |
| Light source wattage                   | MAX 57W / LED 9W                                                                                                                                                                                                                    |  |  |
| Ta Rated temperature                   | +25°C                                                                                                                                                                                                                               |  |  |
| This product contains light source o   | f energy efficiency class A+ D                                                                                                                                                                                                      |  |  |
| Possibility to order the luminaire wit | h LED E27 Philips Master LEDbulb 806lm / 8,5W / 2700K (dimmable).                                                                                                                                                                   |  |  |
| Accessories sold separately            |                                                                                                                                                                                                                                     |  |  |
| 108GA0009                              | Anchoring support.                                                                                                                                                                                                                  |  |  |
| 305ZX0009                              | Concreting anchor.                                                                                                                                                                                                                  |  |  |
| 306ZX0009                              | Ground anchor.                                                                                                                                                                                                                      |  |  |