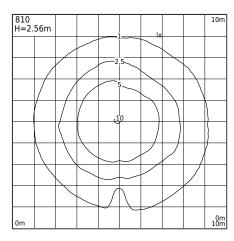

## Pobrano z mamadecor.pl

Firenze 810XX0309 23.07.2021 v.09.1 www.norlys.com

46999021

| Type of luminaire                      |                                                                                                                                                                                                                                     |  |  |
|----------------------------------------|-------------------------------------------------------------------------------------------------------------------------------------------------------------------------------------------------------------------------------------|--|--|
| Type of lumianire                      | Accessories                                                                                                                                                                                                                         |  |  |
| Photometric body                       | Uncovered light.                                                                                                                                                                                                                    |  |  |
| Characteristics of the luminaire       | Classic design luminaire, mounted on a telescopic lighting pole.<br>Adjustable height 1930. 2560mm.<br>For lighting gardens, terraces and other architectural concepts.                                                             |  |  |
| General information                    |                                                                                                                                                                                                                                     |  |  |
| Materials                              | Powder painted aluminum cast. Lens - clear polycarbonate, UV stabilized.<br>Silicone gasket.                                                                                                                                        |  |  |
| Mounting method                        | Fixing of the luminaire: 3 holes ø10,5mm, on a daimeter ø240mm every 120°<br>Set contains:<br>Art. 8012 - luminaire,<br>Art. 3040 - reduction,<br>Art. 3010 - lightning pole.<br>Other accessories need to be purchased separately. |  |  |
| Terminal                               | Connection terminal: max. 4x2,5mm², possibility to connect luminaire in loop max 4x2,5mm². A round wire in the isolation with a diameter of max ø612,5mm.                                                                           |  |  |
| Type of light source                   | E27 lamp                                                                                                                                                                                                                            |  |  |
| Net / gross weight of luminaire        | 9,23kg / 11,92kg                                                                                                                                                                                                                    |  |  |
| Technical data                         |                                                                                                                                                                                                                                     |  |  |
| E27 lamp                               | QA55 / LED A5560                                                                                                                                                                                                                    |  |  |
| Light source wattage                   | MAX 57W / LED 9W                                                                                                                                                                                                                    |  |  |
| Ta Rated temperature                   | +25°C                                                                                                                                                                                                                               |  |  |
| This product contains light source o   | f energy efficiency class A+ D                                                                                                                                                                                                      |  |  |
| Possibility to order the luminaire wit | h LED E27 Philips Master LEDbulb 806lm / 8,5W / 2700K (dimmable).                                                                                                                                                                   |  |  |
| Accessories sold separately            |                                                                                                                                                                                                                                     |  |  |
| 108GA0009                              | Anchoring support.                                                                                                                                                                                                                  |  |  |
| 305ZX0009                              | Concreting anchor.                                                                                                                                                                                                                  |  |  |
| 306ZX0009                              | Ground anchor.                                                                                                                                                                                                                      |  |  |