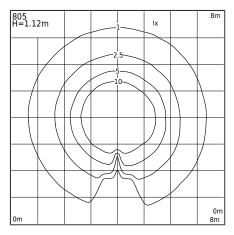

| Type of luminaire                         |                                                                                                                                                           |                                                |  |  |
|-------------------------------------------|-----------------------------------------------------------------------------------------------------------------------------------------------------------|------------------------------------------------|--|--|
| Type of lumianire                         | Bollard.                                                                                                                                                  |                                                |  |  |
| Photometric body                          | Uncovered light, partly covered from the top.                                                                                                             |                                                |  |  |
| Characteristics of the luminaire          | Classic design luminaire. For lighting gardens, private areas and public spaces.<br>Other accessories need to be purchased separately.                    |                                                |  |  |
| General information                       |                                                                                                                                                           |                                                |  |  |
| Materials                                 | Powder painted aluminum cast. Lens - clear polycarbonate, UV stabilized.<br>EPDM cable gland.                                                             |                                                |  |  |
| Mounting method                           | Fixing the luminaire: 2 holes ø5mm, spacing 90mm.                                                                                                         |                                                |  |  |
| Terminal                                  | Connection terminals: max 2x2,5mm², possibility to connect luminaire in loop max 2x1,5mm². A round wire in the isolation with a diameter of max ø710,5mm. |                                                |  |  |
| Type of light source                      | E27 lamp                                                                                                                                                  |                                                |  |  |
| Net / gross weight of luminaire           | 2,65kg / 3,55kg                                                                                                                                           |                                                |  |  |
| Box dimensions [cm]                       | 24,5x23x82                                                                                                                                                |                                                |  |  |
| Technical data                            |                                                                                                                                                           |                                                |  |  |
| Light source wattage                      | MAX 57W / LED 9W                                                                                                                                          |                                                |  |  |
| Ta Rated temperature                      | +25°C                                                                                                                                                     | +25°C                                          |  |  |
| This product contains light source        | of energy efficien                                                                                                                                        | cy class A+ D                                  |  |  |
| Accessories sold separately               |                                                                                                                                                           |                                                |  |  |
| 307ZX0009                                 | Concreting and                                                                                                                                            | Concreting anchor.                             |  |  |
| 46999021                                  | LED E27 lamp.                                                                                                                                             | -                                              |  |  |
| Recommended light sou                     | irces                                                                                                                                                     |                                                |  |  |
| Osram ECO PRO Classic 57<=>75W E27        |                                                                                                                                                           | Philips ECO Classic 53<=>75W E27               |  |  |
| Osram LED Parathom Classic / Retrofit E27 |                                                                                                                                                           | Philips Master LEDbulb / Classic / CorePro E27 |  |  |
| Spare parts                               |                                                                                                                                                           |                                                |  |  |
| 06370797                                  | Lens.                                                                                                                                                     | Lens.                                          |  |  |
| Files to download                         |                                                                                                                                                           |                                                |  |  |
| Photometric LDT files                     | Photometric IES files                                                                                                                                     |                                                |  |  |
| Manual                                    |                                                                                                                                                           |                                                |  |  |
| Indexes                                   |                                                                                                                                                           |                                                |  |  |
| Index                                     | Color                                                                                                                                                     | RAL                                            |  |  |
| 805B                                      | BLACK                                                                                                                                                     | 9005                                           |  |  |
| 805W                                      | WHITE                                                                                                                                                     | 9003                                           |  |  |