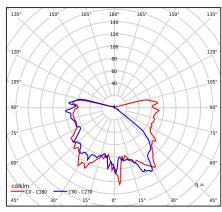

| Type of luminaire                         |                                                                                                                                                           |                                                |  |  |
|-------------------------------------------|-----------------------------------------------------------------------------------------------------------------------------------------------------------|------------------------------------------------|--|--|
| Type of lumianire                         | Bollard.                                                                                                                                                  |                                                |  |  |
| Photometric body                          | Uncovered light, partly covered from the top.                                                                                                             |                                                |  |  |
| Characteristics of the luminaire          | Classic design luminaire. For lighting gardens, private areas and public spaces.<br>Other accessories need to be purchased separately.                    |                                                |  |  |
| General information                       |                                                                                                                                                           |                                                |  |  |
| Materials                                 | Powder painted aluminum cast. Lens - clear polycarbonate, UV stabilized.<br>EPDM cable gland.                                                             |                                                |  |  |
| Mounting method                           | Fixing the luminaire: 2 holes ø5mm, spacing 90mm.                                                                                                         |                                                |  |  |
| Terminal                                  | Connection terminals: max 2x2,5mm², possibility to connect luminaire in loop max 2x1,5mm². A round wire in the isolation with a diameter of max ø710,5mm. |                                                |  |  |
| Type of light source                      | E27 lamp                                                                                                                                                  |                                                |  |  |
| Net / gross weight of luminaire           | 2,65kg / 3,55kg                                                                                                                                           |                                                |  |  |
| Box dimensions [cm]                       | 24,5x23x82                                                                                                                                                |                                                |  |  |
| Technical data                            |                                                                                                                                                           |                                                |  |  |
| Light source wattage                      | MAX 57W / LED 9W                                                                                                                                          |                                                |  |  |
| Ta Rated temperature                      | +25°C                                                                                                                                                     | +25°C                                          |  |  |
| This product contains light source        | of energy efficien                                                                                                                                        | cy class A+ D                                  |  |  |
| Accessories sold separately               |                                                                                                                                                           |                                                |  |  |
| 307ZX0009                                 | Concreting and                                                                                                                                            | Concreting anchor.                             |  |  |
| 46999021                                  | LED E27 lamp.                                                                                                                                             | -                                              |  |  |
| Recommended light sou                     | irces                                                                                                                                                     |                                                |  |  |
| Osram ECO PRO Classic 57<=>75W E27        |                                                                                                                                                           | Philips ECO Classic 53<=>75W E27               |  |  |
| Osram LED Parathom Classic / Retrofit E27 |                                                                                                                                                           | Philips Master LEDbulb / Classic / CorePro E27 |  |  |
| Spare parts                               |                                                                                                                                                           |                                                |  |  |
| 06370797                                  | Lens.                                                                                                                                                     | Lens.                                          |  |  |
| Files to download                         |                                                                                                                                                           |                                                |  |  |
| Photometric LDT files                     | Photometric IES files                                                                                                                                     |                                                |  |  |
| Manual                                    |                                                                                                                                                           |                                                |  |  |
| Indexes                                   |                                                                                                                                                           |                                                |  |  |
| Index                                     | Color                                                                                                                                                     | RAL                                            |  |  |
| 805B                                      | BLACK                                                                                                                                                     | 9005                                           |  |  |
| 805W                                      | WHITE                                                                                                                                                     | 9003                                           |  |  |