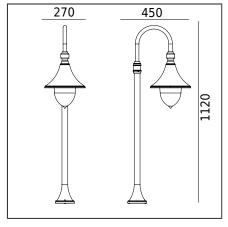

| Type of luminaire                         |                                                                                                                                                           |                                                |  |  |
|-------------------------------------------|-----------------------------------------------------------------------------------------------------------------------------------------------------------|------------------------------------------------|--|--|
| Type of lumianire                         | Bollard.                                                                                                                                                  |                                                |  |  |
| Photometric body                          | Uncovered light, partly covered from the top.                                                                                                             |                                                |  |  |
| Characteristics of the luminaire          | Classic design luminaire. For lighting gardens, private areas and public spaces.<br>Other accessories need to be purchased separately.                    |                                                |  |  |
| General information                       |                                                                                                                                                           |                                                |  |  |
| Materials                                 | Powder painted aluminum cast. Lens - clear polycarbonate, UV stabilized.<br>EPDM cable gland.                                                             |                                                |  |  |
| Mounting method                           | Fixing the luminaire: 2 holes ø5mm, spacing 90mm.                                                                                                         |                                                |  |  |
| Terminal                                  | Connection terminals: max 2x2,5mm², possibility to connect luminaire in loop max 2x1,5mm². A round wire in the isolation with a diameter of max ø710,5mm. |                                                |  |  |
| Type of light source                      | E27 lamp                                                                                                                                                  |                                                |  |  |
| Net / gross weight of luminaire           | 2,65kg / 3,55kg                                                                                                                                           |                                                |  |  |
| Box dimensions [cm]                       | 24,5x23x82                                                                                                                                                |                                                |  |  |
| Technical data                            |                                                                                                                                                           |                                                |  |  |
| Light source wattage                      | MAX 57W / LED 9W                                                                                                                                          |                                                |  |  |
| Ta Rated temperature                      | +25°C                                                                                                                                                     | +25°C                                          |  |  |
| This product contains light source        | of energy efficien                                                                                                                                        | cy class A+ D                                  |  |  |
| Accessories sold separately               |                                                                                                                                                           |                                                |  |  |
| 307ZX0009                                 | Concreting and                                                                                                                                            | Concreting anchor.                             |  |  |
| 46999021                                  | LED E27 lamp.                                                                                                                                             | -                                              |  |  |
| Recommended light sou                     | irces                                                                                                                                                     |                                                |  |  |
| Osram ECO PRO Classic 57<=>75W E27        |                                                                                                                                                           | Philips ECO Classic 53<=>75W E27               |  |  |
| Osram LED Parathom Classic / Retrofit E27 |                                                                                                                                                           | Philips Master LEDbulb / Classic / CorePro E27 |  |  |
| Spare parts                               |                                                                                                                                                           |                                                |  |  |
| 06370797                                  | Lens.                                                                                                                                                     | Lens.                                          |  |  |
| Files to download                         |                                                                                                                                                           |                                                |  |  |
| Photometric LDT files                     | Photometric IES files                                                                                                                                     |                                                |  |  |
| Manual                                    |                                                                                                                                                           |                                                |  |  |
| Indexes                                   |                                                                                                                                                           |                                                |  |  |
| Index                                     | Color                                                                                                                                                     | RAL                                            |  |  |
| 805B                                      | BLACK                                                                                                                                                     | 9005                                           |  |  |
| 805W                                      | WHITE                                                                                                                                                     | 9003                                           |  |  |