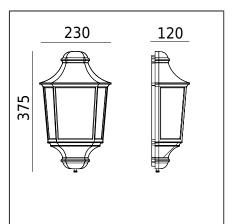

| General information             |                                                                                                    |  |
|---------------------------------|----------------------------------------------------------------------------------------------------|--|
| Materials                       | Powder painted aluminum cast. Lens - clear polycarbonate, UV stabilized. EPDM cable gland.         |  |
| Mounting method                 | Fixing the luminaire: 2 holes ø5,5mm, spacing according to the base.                               |  |
| Terminal                        | Connection terminals: max 2x2,5mm². A round wire in the isolation with a diameter of max ø710,5mm. |  |
| Type of light source            | E27 lamp                                                                                           |  |
| Net / gross weight of luminaire | 1,67kg / 1,94kg                                                                                    |  |
| Box dimensions [cm]             | 245x405x140                                                                                        |  |