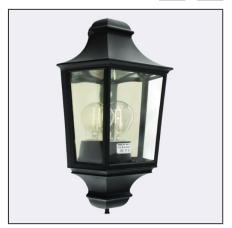

Glasgow 730XX0010 23.07.2021 v.10.1 www.norlys.com

| Type of luminaire                                                                                                                |                  |  |
|----------------------------------------------------------------------------------------------------------------------------------|------------------|--|
| Type of lumianire                                                                                                                | Wall luminaire.  |  |
| Photometric body                                                                                                                 | Uncovered light. |  |
| Characteristics of the luminaire Classic design wall-mounted luminaire. For lighting gardens, terraces a architectural concepts. |                  |  |