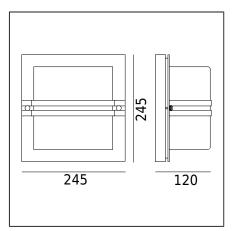

| General information             |                                                                                                                                                                                    |
|---------------------------------|------------------------------------------------------------------------------------------------------------------------------------------------------------------------------------|
| Materials                       | Base - powder painted aluminum cast. Front - stainless steel , hot dip galvanized steel, powder coated steel. Lens - safety glass, transparent. Silicone gasket. EPDM cable gland. |
| Mounting method                 | Fixing of the luminaire: 2 holes ø4,5mm, spacing 170x50mm.                                                                                                                         |
| Terminal                        | Connection terminals: max 3x2,5mm², possibility to connect luminaire in loop max 3x1,5mm². A round wire in the isolation with a diameter of ø710,5mm.                              |
| Type of light source            | E27 lamp                                                                                                                                                                           |
| Net / gross weight of luminaire | 2,88kg / 3,42kg                                                                                                                                                                    |
| Box dimensions [cm]             | 27x26x27                                                                                                                                                                           |