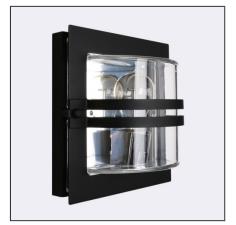

| Type of luminaire                |                                      |
|----------------------------------|--------------------------------------|
| Type of lumianire                | Wall luminaire.                      |
| Photometric body                 | Uncovered light.                     |
| Characteristics of the luminaire | Modern design plafon type luminaire. |
|                                  |                                      |

| General information             |                                                                                                                                                                                    |
|---------------------------------|------------------------------------------------------------------------------------------------------------------------------------------------------------------------------------|
| Materials                       | Base - powder painted aluminum cast. Front - stainless steel , hot dip galvanized steel, powder coated steel. Lens - safety glass, transparent. Silicone gasket. EPDM cable gland. |
| Mounting method                 | Fixing of the luminaire: 2 holes ø4,5mm, spacing 170x50mm.                                                                                                                         |
| Terminal                        | Connection terminals: max 3x2,5mm², possibility to connect luminaire in loop max 3x1,5mm². A round wire in the isolation with a diameter of ø710,5mm.                              |
| Type of light source            | E27 lamp                                                                                                                                                                           |
| Net / gross weight of luminaire | 2,88kg / 3,42kg                                                                                                                                                                    |
| Box dimensions [cm]             | 27x26x27                                                                                                                                                                           |