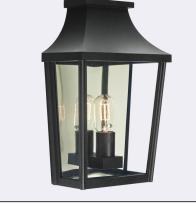

London 497XX0011 23.07.2021 v.11.4 www.norlys.com

| Type of luminaire                         |                                                                                                                                                      |                                              |  |
|-------------------------------------------|------------------------------------------------------------------------------------------------------------------------------------------------------|----------------------------------------------|--|
| Type of lumianire                         | Wall luminaire.                                                                                                                                      |                                              |  |
| Photometric body                          | Uncovered light.                                                                                                                                     |                                              |  |
| Characteristics of the luminaire          | Classic design luminaire. For lighting gardens, terraces and other architectura concepts.                                                            |                                              |  |
| General information                       |                                                                                                                                                      |                                              |  |
| Materials                                 | Powder painted aluminum cast. Lens - clear polycarbonate, UV stabilized.<br>Silicone gasket. EPDM cable gland.                                       |                                              |  |
| Mounting method                           | Fixing of the luminaire: in the appropriately selected electrical installation box.                                                                  |                                              |  |
| Terminal                                  | Connection terminals: max 2x2,5mm²,possibility to connect luminaire in loop max 2x1,5mm². A round wire in the isolation with a diameter of ø710,5mm. |                                              |  |
| Type of light source                      | E27 lamp                                                                                                                                             |                                              |  |
| Net weight of luminaire                   | 2,15kg                                                                                                                                               |                                              |  |
| Box dimensions [cm]                       | 27x17x42                                                                                                                                             |                                              |  |
| Technical data                            |                                                                                                                                                      |                                              |  |
| Light source wattage                      | MAX 57W / LED 11W                                                                                                                                    |                                              |  |
| Ta Rated temperature                      | +25°C                                                                                                                                                |                                              |  |
| This product contains light source        | of energy efficie                                                                                                                                    | ncy class A+ D                               |  |
| Recommended light sou                     | irces                                                                                                                                                |                                              |  |
| Osram ECO PRO Classic 57<=>75W E27        |                                                                                                                                                      | Philips ECO Classic 53<=>75W E27             |  |
| Osram LED Parathom Classic / Retrofit E27 |                                                                                                                                                      | Philips Master LEDbulb / LEDbulb Classic E27 |  |
| Spare parts                               |                                                                                                                                                      |                                              |  |
| 06497002                                  | Lens.                                                                                                                                                |                                              |  |
| Files to download                         |                                                                                                                                                      |                                              |  |
| Manual                                    |                                                                                                                                                      |                                              |  |
| Indexes                                   |                                                                                                                                                      |                                              |  |
| Index                                     | Color                                                                                                                                                | BAI                                          |  |