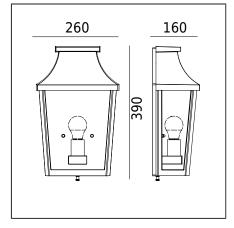

London 497XX0011 23.07.2021 v.11.4 www.norlys.com

| Type of luminaire                         |                                                                                                                                                      |                                              |  |
|-------------------------------------------|------------------------------------------------------------------------------------------------------------------------------------------------------|----------------------------------------------|--|
| Type of lumianire                         | Wall luminaire.                                                                                                                                      |                                              |  |
| Photometric body                          | Uncovered light.                                                                                                                                     |                                              |  |
| Characteristics of the luminaire          | Classic design luminaire. For lighting gardens, terraces and other architectura concepts.                                                            |                                              |  |
| General information                       |                                                                                                                                                      |                                              |  |
| Materials                                 | Powder painted aluminum cast. Lens - clear polycarbonate, UV stabilized.<br>Silicone gasket. EPDM cable gland.                                       |                                              |  |
| Mounting method                           | Fixing of the luminaire: in the appropriately selected electrical installation box.                                                                  |                                              |  |
| Terminal                                  | Connection terminals: max 2x2,5mm²,possibility to connect luminaire in loop max 2x1,5mm². A round wire in the isolation with a diameter of ø710,5mm. |                                              |  |
| Type of light source                      | E27 lamp                                                                                                                                             |                                              |  |
| Net weight of luminaire                   | 2,15kg                                                                                                                                               |                                              |  |
| Box dimensions [cm]                       | 27x17x42                                                                                                                                             |                                              |  |
| Technical data                            |                                                                                                                                                      |                                              |  |
| Light source wattage                      | MAX 57W / LED 11W                                                                                                                                    |                                              |  |
| Ta Rated temperature                      | +25°C                                                                                                                                                |                                              |  |
| This product contains light source        | of energy efficie                                                                                                                                    | ncy class A+ D                               |  |
| Recommended light sou                     | irces                                                                                                                                                |                                              |  |
| Osram ECO PRO Classic 57<=>75W E27        |                                                                                                                                                      | Philips ECO Classic 53<=>75W E27             |  |
| Osram LED Parathom Classic / Retrofit E27 |                                                                                                                                                      | Philips Master LEDbulb / LEDbulb Classic E27 |  |
| Spare parts                               |                                                                                                                                                      |                                              |  |
| 06497002                                  | Lens.                                                                                                                                                |                                              |  |
| Files to download                         |                                                                                                                                                      |                                              |  |
| Manual                                    |                                                                                                                                                      |                                              |  |
| Indexes                                   |                                                                                                                                                      |                                              |  |
| Index                                     | Color                                                                                                                                                | BAI                                          |  |