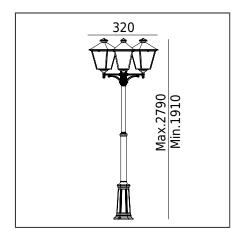

## $\mathbf{LONDON} \begin{array}{c} 495 \\ \mathbf{C} \in \mathbf{E} \\ \mathbf{E} \\$

| 10N 493<br>120-240V<br>120-240V<br>19<br>54<br>E27               |                                                                                                                                                                                                                                      | London 495XX0309<br>23.07.2021 v.09.1<br>www.norlys.com |
|------------------------------------------------------------------|--------------------------------------------------------------------------------------------------------------------------------------------------------------------------------------------------------------------------------------|---------------------------------------------------------|
| Type of luminaire                                                |                                                                                                                                                                                                                                      |                                                         |
| Type of lumianire                                                | Accessories                                                                                                                                                                                                                          |                                                         |
| Photometric body                                                 | Uncovered light.                                                                                                                                                                                                                     |                                                         |
| Characteristics of the luminaire                                 | Classic design luminaire, mounted on a telescopic lighting pole.<br>Adjustable height 1910.2790mm.<br>For lighting gardens, terraces and other architectural concepts.                                                               |                                                         |
| General information                                              |                                                                                                                                                                                                                                      |                                                         |
| Materials                                                        | Powder painted aluminum cast. Lens - clear polycarbonate, UV stabilized.                                                                                                                                                             |                                                         |
| Mounting method                                                  | Fixing of the luminaire: 3 holes ø10,5mm, on a daimeter ø240mm every 120°.<br>Set contains:<br>Art. 4024 - luminaire,<br>Art. 3040 - reduction,<br>Art. 3010 - lightning pole.<br>Other accessories need to be purchased separately. |                                                         |
| Terminal                                                         | Connection terminal: max. 4x2,5mm <sup>2</sup> , possibility to connect luminaire in loop max 4x2,5mm <sup>2</sup> . A round wire in the isolation with a diameter of max ø712,5mm.                                                  |                                                         |
| Type of light source                                             | E27 lamp                                                                                                                                                                                                                             |                                                         |
| Technical data                                                   |                                                                                                                                                                                                                                      |                                                         |
| E27 lamp                                                         | QA55 / LED A5560                                                                                                                                                                                                                     |                                                         |
| Light source wattage                                             | MAX 3 X 77W / LED 11W                                                                                                                                                                                                                |                                                         |
| This product contains light source of energy efficiency class A+ |                                                                                                                                                                                                                                      |                                                         |
| Recommended light sour                                           | rces                                                                                                                                                                                                                                 |                                                         |
| Osram LED Parathom Classic / Retrofit E27                        |                                                                                                                                                                                                                                      | Philips Master LEDbulb / Classic / CorePro E27          |
| Osram ECO PRO Classic 77<=>100W E27                              |                                                                                                                                                                                                                                      | Philips ECO Classic 70<=>100W E27                       |
| Spare parts                                                      |                                                                                                                                                                                                                                      |                                                         |
| 0904900051                                                       | Lens.                                                                                                                                                                                                                                |                                                         |
| Indexes                                                          |                                                                                                                                                                                                                                      |                                                         |
| Index                                                            | Color                                                                                                                                                                                                                                | RAL                                                     |
| 495B                                                             | BLACK                                                                                                                                                                                                                                | 9005                                                    |
| 495W                                                             | WHITE                                                                                                                                                                                                                                | 9003                                                    |