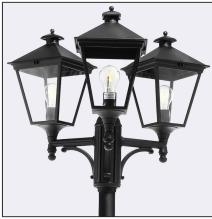

## $\mathbf{LONDON} \begin{array}{c} 495 \\ \mathbf{C} \in \mathbf{E} \\ \mathbf{E} \\$

| 10N 493<br>120-240V<br>120-240V<br>19<br>54<br>E27               |                                                                                                                                                                                                                                      | London 495XX0309<br>23.07.2021 v.09.1<br>www.norlys.com |
|------------------------------------------------------------------|--------------------------------------------------------------------------------------------------------------------------------------------------------------------------------------------------------------------------------------|---------------------------------------------------------|
| Type of luminaire                                                |                                                                                                                                                                                                                                      |                                                         |
| Type of lumianire                                                | Accessories                                                                                                                                                                                                                          |                                                         |
| Photometric body                                                 | Uncovered light.                                                                                                                                                                                                                     |                                                         |
| Characteristics of the luminaire                                 | Classic design luminaire, mounted on a telescopic lighting pole.<br>Adjustable height 1910.2790mm.<br>For lighting gardens, terraces and other architectural concepts.                                                               |                                                         |
| General information                                              |                                                                                                                                                                                                                                      |                                                         |
| Materials                                                        | Powder painted aluminum cast. Lens - clear polycarbonate, UV stabilized.                                                                                                                                                             |                                                         |
| Mounting method                                                  | Fixing of the luminaire: 3 holes ø10,5mm, on a daimeter ø240mm every 120°.<br>Set contains:<br>Art. 4024 - luminaire,<br>Art. 3040 - reduction,<br>Art. 3010 - lightning pole.<br>Other accessories need to be purchased separately. |                                                         |
| Terminal                                                         | Connection terminal: max. 4x2,5mm <sup>2</sup> , possibility to connect luminaire in loop max 4x2,5mm <sup>2</sup> . A round wire in the isolation with a diameter of max ø712,5mm.                                                  |                                                         |
| Type of light source                                             | E27 lamp                                                                                                                                                                                                                             |                                                         |
| Technical data                                                   |                                                                                                                                                                                                                                      |                                                         |
| E27 lamp                                                         | QA55 / LED A5560                                                                                                                                                                                                                     |                                                         |
| Light source wattage                                             | MAX 3 X 77W / LED 11W                                                                                                                                                                                                                |                                                         |
| This product contains light source of energy efficiency class A+ |                                                                                                                                                                                                                                      |                                                         |
| Recommended light sour                                           | rces                                                                                                                                                                                                                                 |                                                         |
| Osram LED Parathom Classic / Retrofit E27                        |                                                                                                                                                                                                                                      | Philips Master LEDbulb / Classic / CorePro E27          |
| Osram ECO PRO Classic 77<=>100W E27                              |                                                                                                                                                                                                                                      | Philips ECO Classic 70<=>100W E27                       |
| Spare parts                                                      |                                                                                                                                                                                                                                      |                                                         |
| 0904900051                                                       | Lens.                                                                                                                                                                                                                                |                                                         |
| Indexes                                                          |                                                                                                                                                                                                                                      |                                                         |
| Index                                                            | Color                                                                                                                                                                                                                                | RAL                                                     |
| 495B                                                             | BLACK                                                                                                                                                                                                                                | 9005                                                    |
| 495W                                                             | WHITE                                                                                                                                                                                                                                | 9003                                                    |