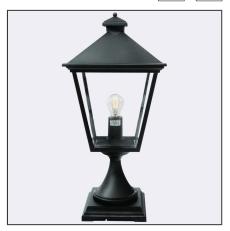

London 494XX0010 23.07.2021 v.10.1 www.norlys.com

| Type of luminaire                |                                                                                            |  |
|----------------------------------|--------------------------------------------------------------------------------------------|--|
| Type of lumianire                | Bollard.                                                                                   |  |
| Photometric body                 | Uncovered light.                                                                           |  |
| Characteristics of the luminaire | Classic design luminaire. For lighting gardens, terraces and other architectural concepts. |  |
| General information              |                                                                                            |  |