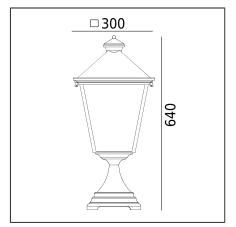

|                                 | сопсеры.                                                                                                                                             |  |
|---------------------------------|------------------------------------------------------------------------------------------------------------------------------------------------------|--|
| General information             |                                                                                                                                                      |  |
| Materials                       | Powder painted aluminum cast. Lens - clear polycarbonate, UV stabilized. EPDM cable gland.                                                           |  |
| Mounting method                 | Fixing of the luminaire: 2 holes ø5,5mm, spacing 90mm. For fixing on the ground, wall, platform and other construction.                              |  |
| Terminal                        | Connection terminals: max 2x2,5mm²,possibility to connect luminaire in loop max 2x2,5mm². A round wire in the isolation with a diameter of ø710,5mm. |  |
| Type of light source            | E27 lamp                                                                                                                                             |  |
| Net / gross weight of luminaire | 3,51kg / 4,38kg                                                                                                                                      |  |
| Box dimensions [cm]             | 31x31x50                                                                                                                                             |  |