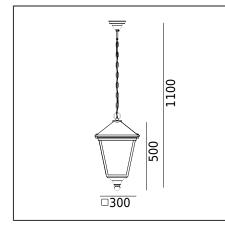

## Type of luminaire

| Type of luminaire                            |                                                                                                                  |                                           |  |
|----------------------------------------------|------------------------------------------------------------------------------------------------------------------|-------------------------------------------|--|
| Type of lumianire                            | Pendant luminaire.                                                                                               |                                           |  |
| Photometric body                             | Uncovered light.                                                                                                 |                                           |  |
| Characteristics of the luminaire             | Classic design luminaire with chain suspension. For lighting gardens, terraces and other architectural concepts. |                                           |  |
| General information                          |                                                                                                                  |                                           |  |
| Materials                                    | Powder painted aluminum cast. Steel chain powder painted. Lens - clear polycarbonate, UV stabilized.             |                                           |  |
| Mounting method                              | Fixing of the luminaire: ceiling hook.                                                                           |                                           |  |
| Terminal                                     | Connection terminals: max 2x2,5mm². A round wire in the isolation with a diameter of ø512mm.                     |                                           |  |
| Type of light source                         | E27 lamp                                                                                                         |                                           |  |
| Net / gross weight of luminaire              | 2,35kg / 4,32kg                                                                                                  |                                           |  |
| Box dimensions [cm]                          | 53,2x43,2x31                                                                                                     |                                           |  |
| Technical data                               |                                                                                                                  |                                           |  |
| E27 lamp                                     | QA55 / LED A5560                                                                                                 |                                           |  |
| Light source wattage                         | MAX 77W / LED 11W                                                                                                |                                           |  |
| Ta Rated temperature                         | +25°C                                                                                                            |                                           |  |
| This product contains light source           | of energy efficiency cla                                                                                         | ss A+ D                                   |  |
| Recommended light sou                        | irces                                                                                                            |                                           |  |
| Osram ECO PRO Classic 77<=>10                | OW E27                                                                                                           | Philips ECO Classic 70<=>100W E27         |  |
| Philips Master LEDbulb / LEDbulb Classic E27 |                                                                                                                  | Osram LED Parathom Classic / Retrofit E27 |  |