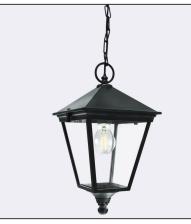

## Type of luminaire

| Type of luminaire                            |                                                                                                                  |                                           |  |
|----------------------------------------------|------------------------------------------------------------------------------------------------------------------|-------------------------------------------|--|
| Type of lumianire                            | Pendant luminaire.                                                                                               |                                           |  |
| Photometric body                             | Uncovered light.                                                                                                 |                                           |  |
| Characteristics of the luminaire             | Classic design luminaire with chain suspension. For lighting gardens, terraces and other architectural concepts. |                                           |  |
| General information                          |                                                                                                                  |                                           |  |
| Materials                                    | Powder painted aluminum cast. Steel chain powder painted. Lens - clear polycarbonate, UV stabilized.             |                                           |  |
| Mounting method                              | Fixing of the luminaire: ceiling hook.                                                                           |                                           |  |
| Terminal                                     | Connection terminals: max 2x2,5mm². A round wire in the isolation with a diameter of ø512mm.                     |                                           |  |
| Type of light source                         | E27 lamp                                                                                                         |                                           |  |
| Net / gross weight of luminaire              | 2,35kg / 4,32kg                                                                                                  |                                           |  |
| Box dimensions [cm]                          | 53,2x43,2x31                                                                                                     |                                           |  |
| Technical data                               |                                                                                                                  |                                           |  |
| E27 lamp                                     | QA55 / LED A5560                                                                                                 |                                           |  |
| Light source wattage                         | MAX 77W / LED 11W                                                                                                |                                           |  |
| Ta Rated temperature                         | +25°C                                                                                                            |                                           |  |
| This product contains light source           | of energy efficiency cla                                                                                         | ss A+ D                                   |  |
| Recommended light sou                        | irces                                                                                                            |                                           |  |
| Osram ECO PRO Classic 77<=>10                | OW E27                                                                                                           | Philips ECO Classic 70<=>100W E27         |  |
| Philips Master LEDbulb / LEDbulb Classic E27 |                                                                                                                  | Osram LED Parathom Classic / Retrofit E27 |  |