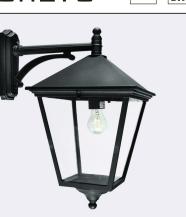

## Pobrano z mamadecor.pl

London 493XX0010 23.07.2021 v.10.1 www.norlys.com

E27

54

| Type of luminaire                                                                |                                                                                                                   |                                                                                     |  |
|----------------------------------------------------------------------------------|-------------------------------------------------------------------------------------------------------------------|-------------------------------------------------------------------------------------|--|
| Type of lumianire                                                                | Wall luminaire.                                                                                                   | Wall luminaire.                                                                     |  |
| Photometric body                                                                 | Uncovered light.                                                                                                  |                                                                                     |  |
| Characteristics of the luminaire                                                 | Classic type, wall-mounted luminaire for general use. Possibility to install on corners of architectural objects. |                                                                                     |  |
| General information                                                              |                                                                                                                   |                                                                                     |  |
| Materials                                                                        | Powder painted aluminum cast. Lens - clear polycarbonate, UV stabilized.<br>EPDM cable gland.                     |                                                                                     |  |
| Mounting method                                                                  | Fixing of the luminaire: 4 holes ø5mm, spacing 25x140mm.                                                          |                                                                                     |  |
| Terminal                                                                         | Connection terminals: max 2x2,5mm <sup>2</sup> . A round wire in the isolation with a diameter of $\phi$ 710,5mm. |                                                                                     |  |
| Type of light source                                                             | E27 lamp                                                                                                          |                                                                                     |  |
| Net / gross weight of luminaire                                                  | 3,57kg / 4,94kg                                                                                                   |                                                                                     |  |
| Box dimensions [cm]                                                              | 53,2x43,2x31                                                                                                      |                                                                                     |  |
| Technical data                                                                   |                                                                                                                   |                                                                                     |  |
| E27 lamp                                                                         | QA55 / LED A5560                                                                                                  |                                                                                     |  |
| Light source wattage                                                             | MAX 77W / LED 11W                                                                                                 |                                                                                     |  |
| Ta Rated temperature                                                             | +25°C                                                                                                             |                                                                                     |  |
| This product contains light source                                               | of energy efficiency of                                                                                           |                                                                                     |  |
| Accessories sold separately , xx - co                                            | lor of the luminaire                                                                                              |                                                                                     |  |
| 152XX0009                                                                        | Mounting corner.                                                                                                  |                                                                                     |  |
| Recommended light sou                                                            | rcos                                                                                                              |                                                                                     |  |
|                                                                                  |                                                                                                                   | Dhiling Master LEDhulk / Classis / CareDro E27                                      |  |
| Osram LED Parathom Classic / Retrofit E27<br>Osram ECO PRO Classic 77<=>100W E27 |                                                                                                                   | Philips Master LEDbulb / Classic / CorePro E27<br>Philips ECO Classic 70<=>100W E27 |  |
| USI AITI ECO PRO CIASSICITI <->TOC                                               |                                                                                                                   | Philips ECO Classic / 0<->100W E27                                                  |  |
| Spare parts                                                                      |                                                                                                                   |                                                                                     |  |
| 0904900051                                                                       | Lens.                                                                                                             |                                                                                     |  |
| Files to download                                                                |                                                                                                                   |                                                                                     |  |
| Manual                                                                           |                                                                                                                   |                                                                                     |  |
| Indexes                                                                          |                                                                                                                   |                                                                                     |  |
| Index                                                                            | Color                                                                                                             | RAL                                                                                 |  |
|                                                                                  | B1 1 81/                                                                                                          | 0005                                                                                |  |
| 493B                                                                             | BLACK                                                                                                             | 9005                                                                                |  |