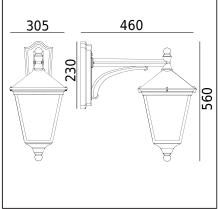

## Pobrano z mamadecor.pl

London 493XX0010 23.07.2021 v.10.1 www.norlys.com

E27

54

| Type of luminaire                                                                |                                                                                                                   |                                                                                     |  |
|----------------------------------------------------------------------------------|-------------------------------------------------------------------------------------------------------------------|-------------------------------------------------------------------------------------|--|
| Type of lumianire                                                                | Wall luminaire.                                                                                                   | Wall luminaire.                                                                     |  |
| Photometric body                                                                 | Uncovered light.                                                                                                  |                                                                                     |  |
| Characteristics of the luminaire                                                 | Classic type, wall-mounted luminaire for general use. Possibility to install on corners of architectural objects. |                                                                                     |  |
| General information                                                              |                                                                                                                   |                                                                                     |  |
| Materials                                                                        | Powder painted aluminum cast. Lens - clear polycarbonate, UV stabilized.<br>EPDM cable gland.                     |                                                                                     |  |
| Mounting method                                                                  | Fixing of the luminaire: 4 holes ø5mm, spacing 25x140mm.                                                          |                                                                                     |  |
| Terminal                                                                         | Connection terminals: max 2x2,5mm <sup>2</sup> . A round wire in the isolation with a diameter of $\phi$ 710,5mm. |                                                                                     |  |
| Type of light source                                                             | E27 lamp                                                                                                          |                                                                                     |  |
| Net / gross weight of luminaire                                                  | 3,57kg / 4,94kg                                                                                                   |                                                                                     |  |
| Box dimensions [cm]                                                              | 53,2x43,2x31                                                                                                      |                                                                                     |  |
| Technical data                                                                   |                                                                                                                   |                                                                                     |  |
| E27 lamp                                                                         | QA55 / LED A5560                                                                                                  |                                                                                     |  |
| Light source wattage                                                             | MAX 77W / LED 11W                                                                                                 |                                                                                     |  |
| Ta Rated temperature                                                             | +25°C                                                                                                             |                                                                                     |  |
| This product contains light source                                               | of energy efficiency of                                                                                           |                                                                                     |  |
| Accessories sold separately , xx - co                                            | lor of the luminaire                                                                                              |                                                                                     |  |
| 152XX0009                                                                        | Mounting corner.                                                                                                  |                                                                                     |  |
| Recommended light sou                                                            | rcos                                                                                                              |                                                                                     |  |
|                                                                                  |                                                                                                                   | Dhiling Master LEDhulk / Classis / CareDro E27                                      |  |
| Osram LED Parathom Classic / Retrofit E27<br>Osram ECO PRO Classic 77<=>100W E27 |                                                                                                                   | Philips Master LEDbulb / Classic / CorePro E27<br>Philips ECO Classic 70<=>100W E27 |  |
| USI AITI ECO PRO CIASSICITI <->TOC                                               |                                                                                                                   | Philips ECO Classic / 0<->100W E27                                                  |  |
| Spare parts                                                                      |                                                                                                                   |                                                                                     |  |
| 0904900051                                                                       | Lens.                                                                                                             |                                                                                     |  |
| Files to download                                                                |                                                                                                                   |                                                                                     |  |
| Manual                                                                           |                                                                                                                   |                                                                                     |  |
| Indexes                                                                          |                                                                                                                   |                                                                                     |  |
| Index                                                                            | Color                                                                                                             | RAL                                                                                 |  |
|                                                                                  | B1 1 81/                                                                                                          | 0005                                                                                |  |
| 493B                                                                             | BLACK                                                                                                             | 9005                                                                                |  |