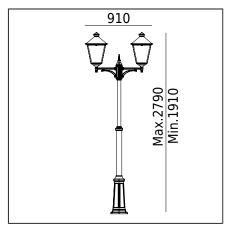

Terminal

Type of light source

Snare narte

London 492XX0309 23.07.2021 v.09.1 www.norlys.com

| Type of luminaire                | uminaire                                                                                                                                                                                                              |  |  |  |
|----------------------------------|-----------------------------------------------------------------------------------------------------------------------------------------------------------------------------------------------------------------------|--|--|--|
| Type of lumianire                | Accessories                                                                                                                                                                                                           |  |  |  |
| Photometric body                 | Uncovered light.                                                                                                                                                                                                      |  |  |  |
| Characteristics of the luminaire | Classic design luminaire, mounted on a telescopic lighting pole.<br>Adjustable height 19102790mm.<br>For lighting gardens, terraces and other architectural concepts.                                                 |  |  |  |
| General information              |                                                                                                                                                                                                                       |  |  |  |
| Materials                        | Powder painted aluminum cast. Lens - clear polycarbonate, UV stabilized.                                                                                                                                              |  |  |  |
| Mounting method                  | Fixing of the luminaire: 3 holes ø10,5mm, on a daimeter ø240mm every 120°. Set contains: Art. 4024 - luminaire, Art. 3040 - reduction, Art. 3010 - lightning pole. Other accessories need to be purchased separately. |  |  |  |