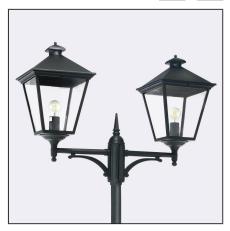

Terminal

Type of light source

Snare narte

London 492XX0309 23.07.2021 v.09.1 www.norlys.com

| Type of luminaire                | uminaire                                                                                                                                                                                                              |  |  |  |
|----------------------------------|-----------------------------------------------------------------------------------------------------------------------------------------------------------------------------------------------------------------------|--|--|--|
| Type of lumianire                | Accessories                                                                                                                                                                                                           |  |  |  |
| Photometric body                 | Uncovered light.                                                                                                                                                                                                      |  |  |  |
| Characteristics of the luminaire | Classic design luminaire, mounted on a telescopic lighting pole.<br>Adjustable height 19102790mm.<br>For lighting gardens, terraces and other architectural concepts.                                                 |  |  |  |
| General information              |                                                                                                                                                                                                                       |  |  |  |
| Materials                        | Powder painted aluminum cast. Lens - clear polycarbonate, UV stabilized.                                                                                                                                              |  |  |  |
| Mounting method                  | Fixing of the luminaire: 3 holes ø10,5mm, on a daimeter ø240mm every 120°. Set contains: Art. 4024 - luminaire, Art. 3040 - reduction, Art. 3010 - lightning pole. Other accessories need to be purchased separately. |  |  |  |