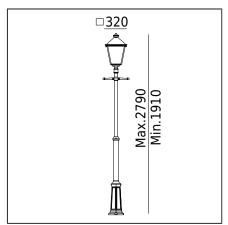

London 491XX0309 23.07.2021 v.09.1 www.norlys.com

| Type of lumianire                | Accessories                                                                                                                                                                                    |  |
|----------------------------------|------------------------------------------------------------------------------------------------------------------------------------------------------------------------------------------------|--|
| Photometric body                 | Uncovered light.                                                                                                                                                                               |  |
| Characteristics of the luminaire | Classic design luminaire, for mounting on telescoping lighting pole on a adjustable height 19102790mm. For lighting gardens, parks and many other architectural concepts.                      |  |
| General information              |                                                                                                                                                                                                |  |
| Materials                        | Powder painted aluminum cast. Lens - clear polycarbonate, UV stabilized.                                                                                                                       |  |
| Mounting method                  | Fixing of the luminaire: 3 holes ø10,5mm, on a daimeter ø240mm every 120°. Set contains: Art. 4012 - luminaire, Art. 3010 - lightning pole. Other accessories need to be purchased separately. |  |
| Terminal                         | Connection terminal: max. 4x2,5mm², possibility to connect luminaire in loop max 4x2,5mm². A round wire in the isolation with a diameter of max ø612,5mm.                                      |  |
| Type of light source             | E27 lamp                                                                                                                                                                                       |  |
| Net / gross weight of luminaire  | 10,05kg / 12,55kg                                                                                                                                                                              |  |
| Technical data                   |                                                                                                                                                                                                |  |
| E27 lamp                         | QA55 / LED A5567                                                                                                                                                                               |  |
| Light source wattage             | MAX 77W / LED 11W                                                                                                                                                                              |  |
|                                  |                                                                                                                                                                                                |  |