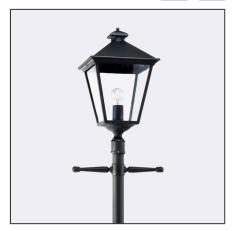

London 491XX0309 23.07.2021 v.09.1 www.norlys.com

| Type of lumianire                | Accessories                                                                                                                                                                                    |  |
|----------------------------------|------------------------------------------------------------------------------------------------------------------------------------------------------------------------------------------------|--|
| Photometric body                 | Uncovered light.                                                                                                                                                                               |  |
| Characteristics of the luminaire | Classic design luminaire, for mounting on telescoping lighting pole on a adjustable height 19102790mm. For lighting gardens, parks and many other architectural concepts.                      |  |
| General information              |                                                                                                                                                                                                |  |
| Materials                        | Powder painted aluminum cast. Lens - clear polycarbonate, UV stabilized.                                                                                                                       |  |
| Mounting method                  | Fixing of the luminaire: 3 holes ø10,5mm, on a daimeter ø240mm every 120°. Set contains: Art. 4012 - luminaire, Art. 3010 - lightning pole. Other accessories need to be purchased separately. |  |
| Terminal                         | Connection terminal: max. 4x2,5mm², possibility to connect luminaire in loop max 4x2,5mm². A round wire in the isolation with a diameter of max ø612,5mm.                                      |  |
| Type of light source             | E27 lamp                                                                                                                                                                                       |  |
| Net / gross weight of luminaire  | 10,05kg / 12,55kg                                                                                                                                                                              |  |
| Technical data                   |                                                                                                                                                                                                |  |
| E27 lamp                         | QA55 / LED A5567                                                                                                                                                                               |  |
| Light source wattage             | MAX 77W / LED 11W                                                                                                                                                                              |  |
|                                  |                                                                                                                                                                                                |  |