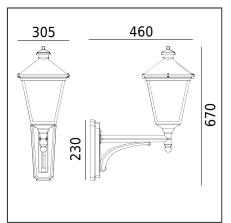

| General information             |                                                                                                |  |
|---------------------------------|------------------------------------------------------------------------------------------------|--|
| Materials                       | Powder painted aluminum cast. Lens - clear polycarbonate, UV stabilized. EPDM cable gland.     |  |
| Mounting method                 | Fixing of the luminaire: 4 holes ø5mm, spacing 25x140mm.                                       |  |
| Terminal                        | Connection terminals: max 2x2,5mm². A round wire in the isolation with a diameter of ø710,5mm. |  |
| Type of light source            | E27 lamp                                                                                       |  |
| Net / gross weight of luminaire | 2,95kg / 3,25kg                                                                                |  |
| Box dimensions [cm]             | 53,2x43,2x31                                                                                   |  |