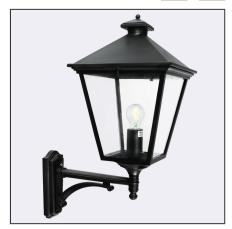

London 490XX0010 23.07.2021 v.10.1 www.norlys.com

| Type of luminaire                |                                                                                                                   |
|----------------------------------|-------------------------------------------------------------------------------------------------------------------|
| Type of lumianire                | Wall luminaire.                                                                                                   |
| Photometric body                 | Uncovered light.                                                                                                  |
| Characteristics of the luminaire | Classic type, wall-mounted luminaire for general use. Possibility to install on corners of architectural objects. |