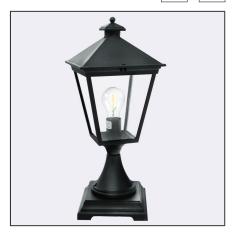

London 484XX0010 23.07.2021 v.10.1 www.norlys.com

| Type of luminaire                |                                                                                            |  |
|----------------------------------|--------------------------------------------------------------------------------------------|--|
| Type of lumianire                | Bollard.                                                                                   |  |
| Photometric body                 | Uncovered light.                                                                           |  |
| Characteristics of the luminaire | Classic design luminaire. For lighting gardens, terraces and other architectural concepts. |  |
| General information              |                                                                                            |  |