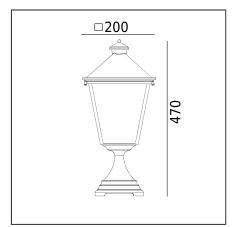

|                                 | сопсеры.                                                                                                                                             |  |
|---------------------------------|------------------------------------------------------------------------------------------------------------------------------------------------------|--|
| General information             |                                                                                                                                                      |  |
| Materials                       | Powder painted aluminum cast. Lens - clear polycarbonate, UV stabilized. EPDM cable gland.                                                           |  |
| Mounting method                 | Fixing of the luminaire: 2 holes ø5,5mm, spacing 90mm. For fixing on the ground, wall, platform and other construction.                              |  |
| Terminal                        | Connection terminals: max 2x2,5mm²,possibility to connect luminaire in loop max 2x2,5mm². A round wire in the isolation with a diameter of ø710,5mm. |  |
| Type of light source            | E27 lamp                                                                                                                                             |  |
| Net / gross weight of luminaire | 1,75kg / 2,21kg                                                                                                                                      |  |
| Box dimensions [cm]             | 38,6x21x21                                                                                                                                           |  |