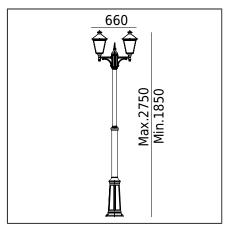

London 482XX0309 23.07.2021 v.09.1 www.norlys.com

| Type of luminaire                |                                                                                                                                                                       |
|----------------------------------|-----------------------------------------------------------------------------------------------------------------------------------------------------------------------|
| Type of lumianire                | Accessories                                                                                                                                                           |
| Photometric body                 | Uncovered light.                                                                                                                                                      |
| Characteristics of the luminaire | Classic design luminaire, mounted on a telescopic lighting pole.<br>Adjustable height 18502750mm.<br>For lighting gardens, terraces and other architectural concepts. |
|                                  |                                                                                                                                                                       |