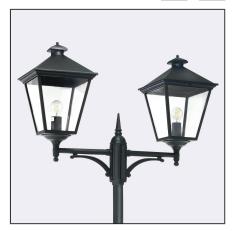

London 482XX0309 23.07.2021 v.09.1 www.norlys.com

| Type of luminaire                |                                                                                                                                                                       |
|----------------------------------|-----------------------------------------------------------------------------------------------------------------------------------------------------------------------|
| Type of lumianire                | Accessories                                                                                                                                                           |
| Photometric body                 | Uncovered light.                                                                                                                                                      |
| Characteristics of the luminaire | Classic design luminaire, mounted on a telescopic lighting pole.<br>Adjustable height 18502750mm.<br>For lighting gardens, terraces and other architectural concepts. |
|                                  |                                                                                                                                                                       |