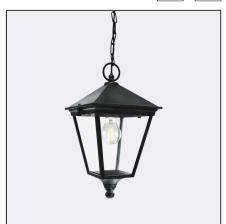

London 481XX0110 23.07.2021 v.10.1 www.norlys.com

| Type of luminaire                |                                                                                                                  |  |  |
|----------------------------------|------------------------------------------------------------------------------------------------------------------|--|--|
| Type of lumianire                | Pendant luminaire.                                                                                               |  |  |
| Photometric body                 | Uncovered light.                                                                                                 |  |  |
| Characteristics of the luminaire | Classic design luminaire with chain suspension. For lighting gardens, terraces and other architectural concepts. |  |  |