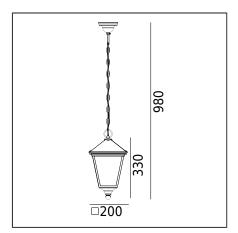

| General information             |                                                                                                      |
|---------------------------------|------------------------------------------------------------------------------------------------------|
| Materials                       | Powder painted aluminum cast. Steel chain powder painted. Lens - clear polycarbonate, UV stabilized. |
| Mounting method                 | Fixing of the luminaire: ceiling hook.                                                               |
| Terminal                        | Connection terminals: max 2x2,5mm². A round wire in the isolation with a diameter of ø712mm.         |
| Type of light source            | E27 lamp                                                                                             |
| Net / gross weight of luminaire | 1,41kg / 2,23kg                                                                                      |
| Box dimensions [cm]             | 41x28x21                                                                                             |