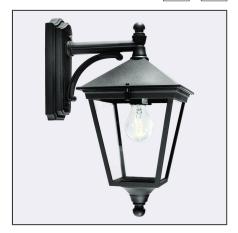

London 481XX0010 23.07.2021 v.10.1 www.norlys.com

| Type of luminaire                |                                                                                                                   |  |
|----------------------------------|-------------------------------------------------------------------------------------------------------------------|--|
| Type of lumianire                | Wall luminaire.                                                                                                   |  |
| Photometric body                 | Uncovered light.                                                                                                  |  |
| Characteristics of the luminaire | Classic type, wall-mounted luminaire for general use. Possibility to install on corners of architectural objects. |  |