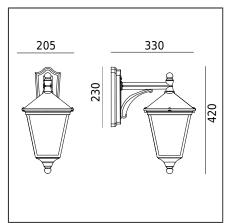

| General information     |                                                                                                |  |  |
|-------------------------|------------------------------------------------------------------------------------------------|--|--|
| Materials               | Powder painted aluminum cast. Lens - clear polycarbonate, UV stabilized. EPDM cable gland.     |  |  |
| Mounting method         | Fixing of the luminaire: 4 holes ø5mm, spacing 25x140mm.                                       |  |  |
| Terminal                | Connection terminals: max 2x2,5mm². A round wire in the isolation with a diameter of ø710,5mm. |  |  |
| Type of light source    | E27 lamp                                                                                       |  |  |
| Net weight of luminaire | 1,8kg                                                                                          |  |  |
| Box dimensions [cm]     | 41x28x21                                                                                       |  |  |