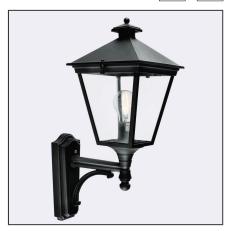

London 480XX0010 23.07.2021 v.10.1 www.norlys.com

| Type of luminaire                                                                                                                               |                  |  |
|-------------------------------------------------------------------------------------------------------------------------------------------------|------------------|--|
| Type of lumianire                                                                                                                               | Wall luminaire.  |  |
| Photometric body                                                                                                                                | Uncovered light. |  |
| Characteristics of the luminaire Classic type, wall-mounted luminaire for general use. Possibility to install corners of architectural objects. |                  |  |