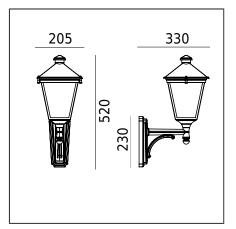

| General information     |                                                                                             |  |
|-------------------------|---------------------------------------------------------------------------------------------|--|
| Materials               | Powder painted aluminum cast. Lens - clear polycarbonate, UV stabilized. EPDM cable gland.  |  |
| Mounting method         | Fixing of the luminaire: 4 holes ø5mm, spacing 25x140mm.                                    |  |
| Terminal                | Connection terminals: max 2x2,5mm². A round wire in the isolation with a diameter ø710,5mm. |  |
| Type of light source    | E27 lamp                                                                                    |  |
| Net weight of luminaire | 1,85kg                                                                                      |  |
| Box dimensions [cm]     | 41x28x21                                                                                    |  |