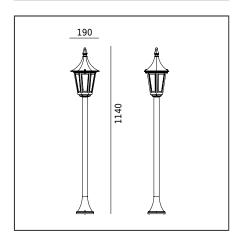

Rimini 404XX0009 23.07.2021 v.09.1 www.norlys.com

| Type of luminaire    |                                                                                                                                                       |  |
|----------------------|-------------------------------------------------------------------------------------------------------------------------------------------------------|--|
| Type of lumianire    | Bollard.                                                                                                                                              |  |
| Photometric body     | Uncovered light.                                                                                                                                      |  |
| General information  |                                                                                                                                                       |  |
| Materials            | Powder painted aluminum cast. Lens - clear polycarbonate, UV stabilized. EPDM cable gland.                                                            |  |
| Mounting method      | Fixing of the luminaire: 2 holes ø5,5mm, spacing 90mm.°.                                                                                              |  |
| Terminal             | Connection terminals: max 2x2,5mm², possibility to connect luminaire in loop max 2x1,5mm². A round wire in the isolation with a diameter of ø710,5mm. |  |
| Type of light source | E27 lamp                                                                                                                                              |  |
| Technical data       |                                                                                                                                                       |  |