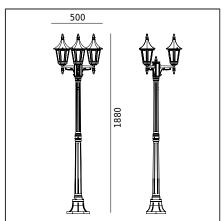

| Type of luminaire                  |                                                                                                |  |  |  |
|------------------------------------|------------------------------------------------------------------------------------------------|--|--|--|
| Type of lumianire                  | Accessories                                                                                    |  |  |  |
| Photometric body                   | Uncovered light.                                                                               |  |  |  |
| Characteristics of the luminaire   | Classic design luminaire. For lighting private areas and public spaces.                        |  |  |  |
| General information                |                                                                                                |  |  |  |
| Materials                          | Powder painted aluminum cast. Lens - clear polycarbonate, UV stabilized. EPDM cable gland.     |  |  |  |
| Mounting method                    | Fixing of the luminaire: 3 holes ø10,5mm on a diameter ø207mm, every 120°.                     |  |  |  |
| Terminal                           | Connection terminals: max 2x2,5mm². A round wire in the isolation with a diameter of ø710,5mm. |  |  |  |
| Type of light source               | E27 lamp                                                                                       |  |  |  |
| Technical data                     |                                                                                                |  |  |  |
| E27 lamp                           | QA55 / LED A5560                                                                               |  |  |  |
| Light source wattage               | 3X MAX 46W / LED 9W                                                                            |  |  |  |
| This product contains light source | of energy efficiency class A+ D                                                                |  |  |  |