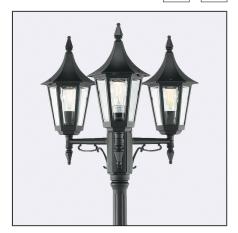

| Type of luminaire                  |                                                                                                |  |  |  |
|------------------------------------|------------------------------------------------------------------------------------------------|--|--|--|
| Type of lumianire                  | Accessories                                                                                    |  |  |  |
| Photometric body                   | Uncovered light.                                                                               |  |  |  |
| Characteristics of the luminaire   | Classic design luminaire. For lighting private areas and public spaces.                        |  |  |  |
| General information                |                                                                                                |  |  |  |
| Materials                          | Powder painted aluminum cast. Lens - clear polycarbonate, UV stabilized. EPDM cable gland.     |  |  |  |
| Mounting method                    | Fixing of the luminaire: 3 holes ø10,5mm on a diameter ø207mm, every 120°.                     |  |  |  |
| Terminal                           | Connection terminals: max 2x2,5mm². A round wire in the isolation with a diameter of ø710,5mm. |  |  |  |
| Type of light source               | E27 lamp                                                                                       |  |  |  |
| Technical data                     |                                                                                                |  |  |  |
| E27 lamp                           | QA55 / LED A5560                                                                               |  |  |  |
| Light source wattage               | 3X MAX 46W / LED 9W                                                                            |  |  |  |
| This product contains light source | of energy efficiency class A+ D                                                                |  |  |  |