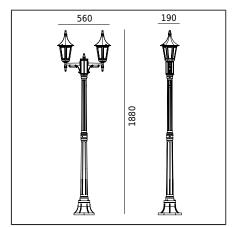

] |P | E27

Rimini 402XX0009 23.07.2021 v.09.1 www.norlys.com

| Type of luminaire                  |                                                                                                |  |  |
|------------------------------------|------------------------------------------------------------------------------------------------|--|--|
| Type of lumianire                  | Accessories                                                                                    |  |  |
| Photometric body                   | Uncovered light.                                                                               |  |  |
| Characteristics of the luminaire   | Classic design luminaire. For lighting private areas and public spaces.                        |  |  |
| General information                |                                                                                                |  |  |
| Materials                          | Powder painted aluminum cast. Lens - clear polycarbonate, UV stabilized. EPDM cable gland.     |  |  |
| Mounting method                    | Fixing of the luminaire: 3 holes ø10,5mm on a diameter ø207mm, every 120°.                     |  |  |
| Terminal                           | Connection terminals: max 2x2,5mm². A round wire in the isolation with a diameter of ø710,5mm. |  |  |
| Type of light source               | E27 lamp                                                                                       |  |  |
| Technical data                     |                                                                                                |  |  |
| E27 lamp                           | QA55 / LED A5560                                                                               |  |  |
| Light source wattage               | 2X MAX 46W / LED 9W                                                                            |  |  |
| This product contains light source | of energy efficiency class A+ D                                                                |  |  |