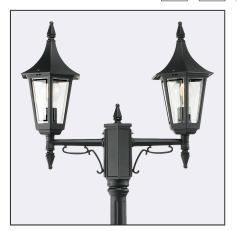

] |P | E27

Rimini 402XX0009 23.07.2021 v.09.1 www.norlys.com

| Type of luminaire                  |                                                                                                |  |  |
|------------------------------------|------------------------------------------------------------------------------------------------|--|--|
| Type of lumianire                  | Accessories                                                                                    |  |  |
| Photometric body                   | Uncovered light.                                                                               |  |  |
| Characteristics of the luminaire   | Classic design luminaire. For lighting private areas and public spaces.                        |  |  |
| General information                |                                                                                                |  |  |
| Materials                          | Powder painted aluminum cast. Lens - clear polycarbonate, UV stabilized. EPDM cable gland.     |  |  |
| Mounting method                    | Fixing of the luminaire: 3 holes ø10,5mm on a diameter ø207mm, every 120°.                     |  |  |
| Terminal                           | Connection terminals: max 2x2,5mm². A round wire in the isolation with a diameter of ø710,5mm. |  |  |
| Type of light source               | E27 lamp                                                                                       |  |  |
| Technical data                     |                                                                                                |  |  |
| E27 lamp                           | QA55 / LED A5560                                                                               |  |  |
| Light source wattage               | 2X MAX 46W / LED 9W                                                                            |  |  |
| This product contains light source | of energy efficiency class A+ D                                                                |  |  |