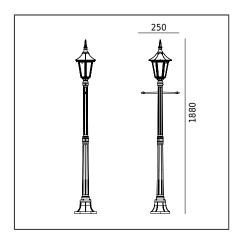

| 20-240V<br>30-60Hz IP<br>54 E27           | 23.07.2021 v.09.1<br>www.norlys.com                                                           |                                                |
|-------------------------------------------|-----------------------------------------------------------------------------------------------|------------------------------------------------|
| Type of luminaire                         |                                                                                               |                                                |
| Type of lumianire                         | Accessories                                                                                   |                                                |
| Photometric body                          | Uncovered light.                                                                              |                                                |
| Characteristics of the luminaire          | Classic design luminaire. For lighting private areas and public spaces.                       |                                                |
| General information                       |                                                                                               |                                                |
| Materials                                 | Powder painted aluminum cast. Lens - clear polycarbonate, UV stabilized.<br>EPDM cable gland. |                                                |
| Mounting method                           | Fixing of the luminaire: 3 holes ø10,5mm on a diameter ø207mm, every 120°.                    |                                                |
| Terminal                                  | Connection terminals: max 2x2,5mm². A round wire in the isolation with a diameter ø612,5mm.   |                                                |
| Type of light source                      | E27 lamp                                                                                      |                                                |
| Technical data                            |                                                                                               |                                                |
| E27 lamp                                  | QA55 / LED A5560                                                                              |                                                |
| Light source wattage                      | MAX 46W / LED 9W                                                                              |                                                |
| This product contains light source        | of energy efficiency                                                                          | class A+ D                                     |
| Recommended light sou                     | irces                                                                                         |                                                |
| Osram ECO PRO Classic 46<=>60W E27        |                                                                                               | Philips ECO Classic 42<=>60W E27               |
| Osram LED Parathom Classic / Retrofit E27 |                                                                                               | Philips Master LEDbulb / Classic / CorePro E27 |
| Spare parts                               |                                                                                               |                                                |
| 06404000                                  | Lens.                                                                                         |                                                |
| Files to download                         |                                                                                               |                                                |
| Manual                                    |                                                                                               |                                                |
| Indexes                                   |                                                                                               |                                                |
| Index                                     | Color                                                                                         | RAL                                            |
| 401B                                      | BLACK                                                                                         | 9005                                           |
| 401W                                      | WHITE                                                                                         | 9003                                           |