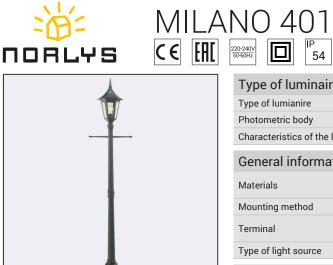

| 20-240V<br>30-60Hz IP<br>54 E27           | 23.07.2021 v.09.1<br>www.norlys.com                                                           |                                                |
|-------------------------------------------|-----------------------------------------------------------------------------------------------|------------------------------------------------|
| Type of luminaire                         |                                                                                               |                                                |
| Type of lumianire                         | Accessories                                                                                   |                                                |
| Photometric body                          | Uncovered light.                                                                              |                                                |
| Characteristics of the luminaire          | Classic design luminaire. For lighting private areas and public spaces.                       |                                                |
| General information                       |                                                                                               |                                                |
| Materials                                 | Powder painted aluminum cast. Lens - clear polycarbonate, UV stabilized.<br>EPDM cable gland. |                                                |
| Mounting method                           | Fixing of the luminaire: 3 holes ø10,5mm on a diameter ø207mm, every 120°.                    |                                                |
| Terminal                                  | Connection terminals: max 2x2,5mm². A round wire in the isolation with a diameter ø612,5mm.   |                                                |
| Type of light source                      | E27 lamp                                                                                      |                                                |
| Technical data                            |                                                                                               |                                                |
| E27 lamp                                  | QA55 / LED A5560                                                                              |                                                |
| Light source wattage                      | MAX 46W / LED 9W                                                                              |                                                |
| This product contains light source        | of energy efficiency                                                                          | class A+ D                                     |
| Recommended light sou                     | irces                                                                                         |                                                |
| Osram ECO PRO Classic 46<=>60W E27        |                                                                                               | Philips ECO Classic 42<=>60W E27               |
| Osram LED Parathom Classic / Retrofit E27 |                                                                                               | Philips Master LEDbulb / Classic / CorePro E27 |
| Spare parts                               |                                                                                               |                                                |
| 06404000                                  | Lens.                                                                                         |                                                |
| Files to download                         |                                                                                               |                                                |
| Manual                                    |                                                                                               |                                                |
| Indexes                                   |                                                                                               |                                                |
| Index                                     | Color                                                                                         | RAL                                            |
| 401B                                      | BLACK                                                                                         | 9005                                           |
| 401W                                      | WHITE                                                                                         | 9003                                           |