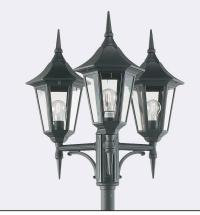

Modena 397XX0309 23.07.2021 v.09.1 www.norlys.com

MODENA 397

IP

54

E27

220-240V 50-60Hz

C€ [A[

| Type of luminaire                                                                       |                                                                                                                                                                                                                                      |                                                |
|-----------------------------------------------------------------------------------------|--------------------------------------------------------------------------------------------------------------------------------------------------------------------------------------------------------------------------------------|------------------------------------------------|
| Type of lumianire                                                                       | Accessories                                                                                                                                                                                                                          |                                                |
| Photometric body                                                                        | Uncovered light.                                                                                                                                                                                                                     |                                                |
| Characteristics of the luminaire                                                        | Classic design luminaire, mounted on a telescopic lighting pole.<br>Adjustable height 20102920mm.<br>For lighting gardens, terraces and other architectural concepts.                                                                |                                                |
| General information                                                                     |                                                                                                                                                                                                                                      |                                                |
| Materials                                                                               | Powder painted aluminum cast. Lens - clear polycarbonate, UV stabilized.                                                                                                                                                             |                                                |
| Mounting method                                                                         | Fixing of the luminaire: 3 holes ø10,5mm, on a daimeter ø240mm every 120°.<br>Set contains:<br>Art. 3024 - luminaire,<br>Art. 3040 - reduction,<br>Art. 3010 - lightning pole.<br>Other accessories need to be purchased separately. |                                                |
| Terminal                                                                                | Connection terminal: max. $4x2,5mm^2$ , possibility to connect luminaire in loop max $4x2,5mm^2$ . A round wire in the isolation with a diameter of max $g712,5mm$ .                                                                 |                                                |
| Type of light source                                                                    | E27 lamp                                                                                                                                                                                                                             |                                                |
| Net / gross weight of luminaire                                                         | 17,14kg / 22,6kg                                                                                                                                                                                                                     |                                                |
| Technical data                                                                          |                                                                                                                                                                                                                                      |                                                |
| E27 lamp                                                                                | QA55 / LED A5560                                                                                                                                                                                                                     |                                                |
| Light source wattage                                                                    | 3 x max 77W / LED 9W                                                                                                                                                                                                                 |                                                |
| This product contains light source of energy efficiency class A+ D                      |                                                                                                                                                                                                                                      |                                                |
| Accessories sold separately                                                             |                                                                                                                                                                                                                                      |                                                |
| 305ZX0009                                                                               | Concreting anchor.                                                                                                                                                                                                                   |                                                |
| 306ZX0009                                                                               | Ground anchor.                                                                                                                                                                                                                       |                                                |
| Recommended light sou                                                                   | rces                                                                                                                                                                                                                                 |                                                |
| Osram LED Parathom Classic / Retrofit E27 Philips Master LEDbulb / Classic / CorePro E2 |                                                                                                                                                                                                                                      | Philips Master LEDbulb / Classic / CorePro E27 |
| Osram ECO PRO Classic 77<=>100W E27                                                     |                                                                                                                                                                                                                                      | Philips ECO Classic 70<=>100W E27              |
| Spare parts                                                                             |                                                                                                                                                                                                                                      |                                                |
| 06380004                                                                                | Lens.                                                                                                                                                                                                                                |                                                |
|                                                                                         | LEIIS.                                                                                                                                                                                                                               |                                                |
| Files to download                                                                       |                                                                                                                                                                                                                                      |                                                |
| Manual                                                                                  |                                                                                                                                                                                                                                      |                                                |
| Indexes                                                                                 |                                                                                                                                                                                                                                      |                                                |
| Index                                                                                   | Color                                                                                                                                                                                                                                | RAL                                            |
| 397B                                                                                    | BLACK                                                                                                                                                                                                                                | 9005                                           |
| 397W                                                                                    | WHITE                                                                                                                                                                                                                                | 9003                                           |
|                                                                                         |                                                                                                                                                                                                                                      |                                                |