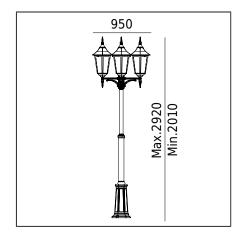

Modena 397XX0309 23.07.2021 v.09.1 www.norlys.com

MODENA 397

IP

54

E27

220-240V 50-60Hz

C€ [A[

| Type of luminaire                                                                       |                                                                                                                                                                                                                                      |                                                |
|-----------------------------------------------------------------------------------------|--------------------------------------------------------------------------------------------------------------------------------------------------------------------------------------------------------------------------------------|------------------------------------------------|
| Type of lumianire                                                                       | Accessories                                                                                                                                                                                                                          |                                                |
| Photometric body                                                                        | Uncovered light.                                                                                                                                                                                                                     |                                                |
| Characteristics of the luminaire                                                        | Classic design luminaire, mounted on a telescopic lighting pole.<br>Adjustable height 20102920mm.<br>For lighting gardens, terraces and other architectural concepts.                                                                |                                                |
| General information                                                                     |                                                                                                                                                                                                                                      |                                                |
| Materials                                                                               | Powder painted aluminum cast. Lens - clear polycarbonate, UV stabilized.                                                                                                                                                             |                                                |
| Mounting method                                                                         | Fixing of the luminaire: 3 holes ø10,5mm, on a daimeter ø240mm every 120°.<br>Set contains:<br>Art. 3024 - luminaire,<br>Art. 3040 - reduction,<br>Art. 3010 - lightning pole.<br>Other accessories need to be purchased separately. |                                                |
| Terminal                                                                                | Connection terminal: max. $4x2,5mm^2$ , possibility to connect luminaire in loop max $4x2,5mm^2$ . A round wire in the isolation with a diameter of max $g712,5mm$ .                                                                 |                                                |
| Type of light source                                                                    | E27 lamp                                                                                                                                                                                                                             |                                                |
| Net / gross weight of luminaire                                                         | 17,14kg / 22,6kg                                                                                                                                                                                                                     |                                                |
| Technical data                                                                          |                                                                                                                                                                                                                                      |                                                |
| E27 lamp                                                                                | QA55 / LED A5560                                                                                                                                                                                                                     |                                                |
| Light source wattage                                                                    | 3 x max 77W / LED 9W                                                                                                                                                                                                                 |                                                |
| This product contains light source of energy efficiency class A+ D                      |                                                                                                                                                                                                                                      |                                                |
| Accessories sold separately                                                             |                                                                                                                                                                                                                                      |                                                |
| 305ZX0009                                                                               | Concreting anchor.                                                                                                                                                                                                                   |                                                |
| 306ZX0009                                                                               | Ground anchor.                                                                                                                                                                                                                       |                                                |
| Recommended light sou                                                                   | rces                                                                                                                                                                                                                                 |                                                |
| Osram LED Parathom Classic / Retrofit E27 Philips Master LEDbulb / Classic / CorePro E2 |                                                                                                                                                                                                                                      | Philips Master LEDbulb / Classic / CorePro E27 |
| Osram ECO PRO Classic 77<=>100W E27                                                     |                                                                                                                                                                                                                                      | Philips ECO Classic 70<=>100W E27              |
| Spare parts                                                                             |                                                                                                                                                                                                                                      |                                                |
| 06380004                                                                                | Lens.                                                                                                                                                                                                                                |                                                |
|                                                                                         | LEIIS.                                                                                                                                                                                                                               |                                                |
| Files to download                                                                       |                                                                                                                                                                                                                                      |                                                |
| Manual                                                                                  |                                                                                                                                                                                                                                      |                                                |
| Indexes                                                                                 |                                                                                                                                                                                                                                      |                                                |
| Index                                                                                   | Color                                                                                                                                                                                                                                | RAL                                            |
| 397B                                                                                    | BLACK                                                                                                                                                                                                                                | 9005                                           |
| 397W                                                                                    | WHITE                                                                                                                                                                                                                                | 9003                                           |
|                                                                                         |                                                                                                                                                                                                                                      |                                                |