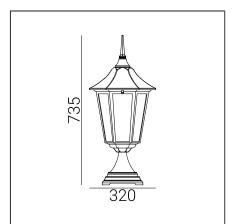

|                                 | ·                                                                                                                                           |  |
|---------------------------------|---------------------------------------------------------------------------------------------------------------------------------------------|--|
| General information             |                                                                                                                                             |  |
| Materials                       | Powder painted aluminum cast. Lens - clear polycarbonate, UV stabilized. EPDM cable gland.                                                  |  |
| Mounting method                 | Fixing of the luminaire: 2 holes ø5,5mm, spacing 90mm. For fixing on the ground, wall, platform and other construction.                     |  |
| Terminal                        | Connection terminals: max 2x2,5mm², possibility to connect in loop max 2x1,5mm². A round wire in the isolation with a diameter of ø710,5mm. |  |
| Type of light source            | E27 lamp                                                                                                                                    |  |
| Net / gross weight of luminaire | 3,36kg / 4,23kg                                                                                                                             |  |
| Box dimensions [cm]             | 41x29x51                                                                                                                                    |  |