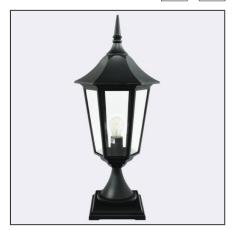

Modena big 384XX0010 23.07.2021 v.10.1 www.norlys.com

| Type of luminaire                |                                                                                            |  |
|----------------------------------|--------------------------------------------------------------------------------------------|--|
| Type of lumianire                | Bollard.                                                                                   |  |
| Photometric body                 | Uncovered light with rotationally symmetrical light distribution.                          |  |
| Characteristics of the luminaire | Classic design luminaire. For lighting gardens, terraces and other architectural concepts. |  |

|                                 | ·                                                                                                                                           |  |
|---------------------------------|---------------------------------------------------------------------------------------------------------------------------------------------|--|
| General information             |                                                                                                                                             |  |
| Materials                       | Powder painted aluminum cast. Lens - clear polycarbonate, UV stabilized. EPDM cable gland.                                                  |  |
| Mounting method                 | Fixing of the luminaire: 2 holes ø5,5mm, spacing 90mm. For fixing on the ground, wall, platform and other construction.                     |  |
| Terminal                        | Connection terminals: max 2x2,5mm², possibility to connect in loop max 2x1,5mm². A round wire in the isolation with a diameter of ø710,5mm. |  |
| Type of light source            | E27 lamp                                                                                                                                    |  |
| Net / gross weight of luminaire | 3,36kg / 4,23kg                                                                                                                             |  |
| Box dimensions [cm]             | 41x29x51                                                                                                                                    |  |