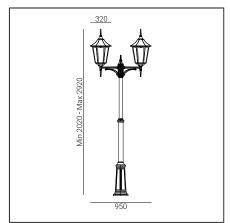

Modena 382XX0309 23.07.2021 v.09.1 www.norlys.com

| Type of luminaire                |                                                                                                                                                                       |  |
|----------------------------------|-----------------------------------------------------------------------------------------------------------------------------------------------------------------------|--|
| Type of lumianire                | Accessories                                                                                                                                                           |  |
| Photometric body                 | Uncovered light.                                                                                                                                                      |  |
| Characteristics of the luminaire | Classic design luminaire, mounted on a telescopic lighting pole.<br>Adjustable height 20102920mm.<br>For lighting gardens, terraces and other architectural concepts. |  |