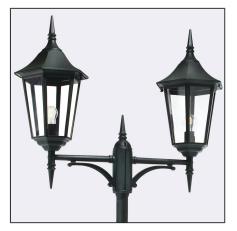

Modena 382XX0309 23.07.2021 v.09.1 www.norlys.com

| Type of luminaire                |                                                                                                                                                                       |  |
|----------------------------------|-----------------------------------------------------------------------------------------------------------------------------------------------------------------------|--|
| Type of lumianire                | Accessories                                                                                                                                                           |  |
| Photometric body                 | Uncovered light.                                                                                                                                                      |  |
| Characteristics of the luminaire | Classic design luminaire, mounted on a telescopic lighting pole.<br>Adjustable height 20102920mm.<br>For lighting gardens, terraces and other architectural concepts. |  |