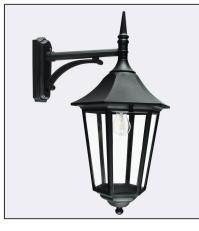

## $\begin{array}{c|c} \mathsf{MODENABIG} 381 \\ \hline \mathsf{C} \ \mathsf{E} \ \mathsf{I} \$

Pobrano z mamadecor.pl

Modena big 381XX0010 23.07.2021 v.10.1 www.norlys.com

| Type of luminaire                                                              |                                                                                                                   |                                              |
|--------------------------------------------------------------------------------|-------------------------------------------------------------------------------------------------------------------|----------------------------------------------|
| Type of lumianire                                                              | Wall luminaire.                                                                                                   |                                              |
| Photometric body                                                               | Uncovered light.                                                                                                  |                                              |
| Characteristics of the luminaire                                               | Classic type, wall-mounted luminaire for general use. Possibility to install on corners of architectural objects. |                                              |
| General information                                                            |                                                                                                                   |                                              |
| Materials                                                                      | Powder painted aluminum cast. Lens - clear polycarbonate, UV stabilized.<br>EPDM cable gland.                     |                                              |
| Mounting method                                                                | Fixing of the luminaire: 4 holes ø5mm, spacing 25x140mm.                                                          |                                              |
| Terminal                                                                       | Connection terminals: max 2x2,5mm <sup>2</sup> . A round wire in the isolation with a diameter of ø710,5mm.       |                                              |
| Type of light source                                                           | E27 lamp                                                                                                          |                                              |
| Technical data                                                                 |                                                                                                                   |                                              |
| E27 lamp                                                                       | QA55 / LED A5560                                                                                                  |                                              |
| Light source wattage                                                           | max 77W / LED 9W                                                                                                  |                                              |
| This product contains light source                                             | of energy efficiency cla                                                                                          | At D                                         |
| Accessories sold separately                                                    |                                                                                                                   |                                              |
| 152XX0009                                                                      | Mounting corner.                                                                                                  |                                              |
| Recommended light sou                                                          | rces                                                                                                              |                                              |
| Osram LED Parathom Classic E27                                                 |                                                                                                                   | Philips Master LEDbulb / Ledbulb Classic E27 |
| Osram LED Parathom Classic / Retrofit E27<br>Philips ECO Classic 70<=>100W E27 |                                                                                                                   | Osram ECO PRO Classic 77<=>100W E27          |
| Spare parts                                                                    |                                                                                                                   |                                              |
| 06380004                                                                       | Lens.                                                                                                             |                                              |
| Files to download                                                              |                                                                                                                   |                                              |
| Manual                                                                         |                                                                                                                   |                                              |
| Indexes                                                                        |                                                                                                                   |                                              |
| Index                                                                          | Color                                                                                                             | RAL                                          |
|                                                                                | 00101                                                                                                             |                                              |
| 381B                                                                           | BLACK                                                                                                             | 9005                                         |