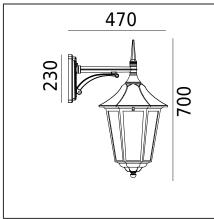

## $\begin{array}{c|c} \mathsf{MODENABIG} 381 \\ \hline \mathsf{C} \ \mathsf{E} \ \mathsf{I} \$

Pobrano z mamadecor.pl

Modena big 381XX0010 23.07.2021 v.10.1 www.norlys.com

| Type of luminaire                                                              |                                                                                                                   |                                              |
|--------------------------------------------------------------------------------|-------------------------------------------------------------------------------------------------------------------|----------------------------------------------|
| Type of lumianire                                                              | Wall luminaire.                                                                                                   |                                              |
| Photometric body                                                               | Uncovered light.                                                                                                  |                                              |
| Characteristics of the luminaire                                               | Classic type, wall-mounted luminaire for general use. Possibility to install on corners of architectural objects. |                                              |
| General information                                                            |                                                                                                                   |                                              |
| Materials                                                                      | Powder painted aluminum cast. Lens - clear polycarbonate, UV stabilized.<br>EPDM cable gland.                     |                                              |
| Mounting method                                                                | Fixing of the luminaire: 4 holes ø5mm, spacing 25x140mm.                                                          |                                              |
| Terminal                                                                       | Connection terminals: max 2x2,5mm <sup>2</sup> . A round wire in the isolation with a diameter of ø710,5mm.       |                                              |
| Type of light source                                                           | E27 lamp                                                                                                          |                                              |
| Technical data                                                                 |                                                                                                                   |                                              |
| E27 lamp                                                                       | QA55 / LED A5560                                                                                                  |                                              |
| Light source wattage                                                           | max 77W / LED 9W                                                                                                  |                                              |
| This product contains light source                                             | of energy efficiency cla                                                                                          | At D                                         |
| Accessories sold separately                                                    |                                                                                                                   |                                              |
| 152XX0009                                                                      | Mounting corner.                                                                                                  |                                              |
| Recommended light sou                                                          | rces                                                                                                              |                                              |
| Osram LED Parathom Classic E27                                                 |                                                                                                                   | Philips Master LEDbulb / Ledbulb Classic E27 |
| Osram LED Parathom Classic / Retrofit E27<br>Philips ECO Classic 70<=>100W E27 |                                                                                                                   | Osram ECO PRO Classic 77<=>100W E27          |
| Spare parts                                                                    |                                                                                                                   |                                              |
| 06380004                                                                       | Lens.                                                                                                             |                                              |
| Files to download                                                              |                                                                                                                   |                                              |
| Manual                                                                         |                                                                                                                   |                                              |
| Indexes                                                                        |                                                                                                                   |                                              |
| Index                                                                          | Color                                                                                                             | RAL                                          |
|                                                                                | 00101                                                                                                             |                                              |
| 381B                                                                           | BLACK                                                                                                             | 9005                                         |