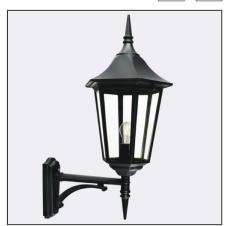

Modena big 380XX0010 23.07.2021 v.10.2 www.norlys.com

| Type of luminaire                |                                                                                                                   |
|----------------------------------|-------------------------------------------------------------------------------------------------------------------|
| Type of lumianire                | Wall luminaire.                                                                                                   |
| Photometric body                 | Uncovered light.                                                                                                  |
| Characteristics of the luminaire | Classic type, wall-mounted luminaire for general use. Possibility to install on corners of architectural objects. |
|                                  |                                                                                                                   |