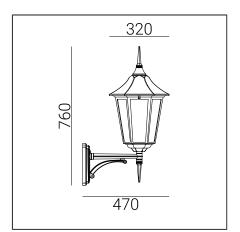

| General information             | neral information                                                                              |  |  |
|---------------------------------|------------------------------------------------------------------------------------------------|--|--|
| Materials                       | Powder painted aluminum cast. Lens - clear polycarbonate, UV stabilized. EPDM cable gland.     |  |  |
| Mounting method                 | Fixing of the luminaire: 4 holes ø5mm, spacing 25x140mm.                                       |  |  |
| Terminal                        | Connection terminals: max 2x2,5mm². A round wire in the isolation with a diameter of ø710,5mm. |  |  |
| Type of light source            | E27 lamp                                                                                       |  |  |
| Net / gross weight of luminaire | 3,36kg / 4,3kg                                                                                 |  |  |
| Box dimensions [cm]             | 55x43x28,5                                                                                     |  |  |