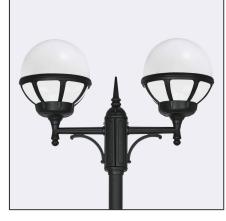

## Pobrano z mamadecor.pl

Bologna 363XX0309 23.07.2021 v.09.1 www.norlys.com

C€ [A[

220-240V 50-60Hz

Type of luminaire

E27

54

| 71                                        |                                                                                                                                                                                                                                |                                                |                   |  |
|-------------------------------------------|--------------------------------------------------------------------------------------------------------------------------------------------------------------------------------------------------------------------------------|------------------------------------------------|-------------------|--|
| Type of lumianire                         | Pole luminaire.                                                                                                                                                                                                                |                                                |                   |  |
| Photometric body                          | Diffused, uncovered light.                                                                                                                                                                                                     |                                                |                   |  |
| Characteristics of the luminaire          | Classic design luminaire, mounted on a telescopic lighting pole.<br>Adjustable height 16502540mm.<br>For lighting gardens, terraces and other architectural concepts.                                                          |                                                |                   |  |
| General information                       |                                                                                                                                                                                                                                |                                                |                   |  |
| Materials                                 | Powder painted aluminum cast. Lens - plastic PMMA in milky color. Silicone gasket.                                                                                                                                             |                                                |                   |  |
| Mounting method                           | Fixing of the luminaire: 3 holes ø10,5mm, on a daimeter ø240mm every 120°.<br>Set contains: Art. 3025 - luminaire, Art. 3040 - reduction, Art. 3010 - lightning<br>pole.<br>Other accessories need to be purchased separately. |                                                |                   |  |
| Terminal                                  | Connection terminal: max. 4x2,5mm <sup>2</sup> cable, possibility to connect luminaire in loop max 4x2,5mm <sup>2</sup> . A round wire in the isolation with a diameter of max ø612,5mm.                                       |                                                |                   |  |
| Type of light source                      | E27 lamp                                                                                                                                                                                                                       |                                                |                   |  |
| Net / gross weight of luminaire           | 9,91kg / 12,93kg                                                                                                                                                                                                               |                                                |                   |  |
| Side area of luminaire                    | 0,12m <sup>2</sup>                                                                                                                                                                                                             |                                                |                   |  |
| Technical data                            |                                                                                                                                                                                                                                |                                                |                   |  |
| E27 lamp                                  | QA55 / LED A556                                                                                                                                                                                                                | QA55 / LED A5560                               |                   |  |
| Light source wattage                      | 2 x MAX 46W / LED 9W                                                                                                                                                                                                           |                                                |                   |  |
| Ta Rated temperature                      | +25°C                                                                                                                                                                                                                          |                                                |                   |  |
| This product contains light source        | of energy efficiency                                                                                                                                                                                                           | lass A+ D                                      |                   |  |
| Possibility to order the luminaire w      |                                                                                                                                                                                                                                |                                                | 2700K (dimmable). |  |
| Accessories sold separately               |                                                                                                                                                                                                                                |                                                |                   |  |
| 108GA0009                                 | Anchoring support.                                                                                                                                                                                                             |                                                |                   |  |
| 305ZX0009                                 | Concreting anchor.                                                                                                                                                                                                             |                                                |                   |  |
| 306ZX0009                                 | Ground anchor.                                                                                                                                                                                                                 |                                                |                   |  |
| 46999021                                  | LED E27 lamp.                                                                                                                                                                                                                  |                                                |                   |  |
| Recommended light sou                     | irces                                                                                                                                                                                                                          |                                                |                   |  |
| Osram ECO PRO Classic 46<=>60W E27        |                                                                                                                                                                                                                                | Philips ECO Classic 42<=>60W E27               |                   |  |
| Osram LED Parathom Classic / Retrofit E27 |                                                                                                                                                                                                                                | Philips Master LEDbulb / Classic / CorePro E27 |                   |  |
| Spare parts                               |                                                                                                                                                                                                                                |                                                |                   |  |
| 06360007                                  | Lens.                                                                                                                                                                                                                          |                                                |                   |  |
| Files to download                         |                                                                                                                                                                                                                                |                                                |                   |  |
| Manual                                    |                                                                                                                                                                                                                                |                                                |                   |  |
|                                           |                                                                                                                                                                                                                                |                                                |                   |  |
| Indexes                                   |                                                                                                                                                                                                                                |                                                |                   |  |
| Indexes                                   | Color                                                                                                                                                                                                                          | RAL                                            |                   |  |
|                                           | Color<br>BLACK                                                                                                                                                                                                                 | <b>RAL</b><br>9005                             |                   |  |