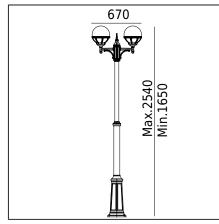

## Pobrano z mamadecor.pl

Bologna 363XX0309 23.07.2021 v.09.1 www.norlys.com

C€ [A[

220-240V 50-60Hz

Type of luminaire

E27

54

| 71                                        |                                                                                                                                                                                                                                |                                                |                   |  |
|-------------------------------------------|--------------------------------------------------------------------------------------------------------------------------------------------------------------------------------------------------------------------------------|------------------------------------------------|-------------------|--|
| Type of lumianire                         | Pole luminaire.                                                                                                                                                                                                                |                                                |                   |  |
| Photometric body                          | Diffused, uncovered light.                                                                                                                                                                                                     |                                                |                   |  |
| Characteristics of the luminaire          | Classic design luminaire, mounted on a telescopic lighting pole.<br>Adjustable height 16502540mm.<br>For lighting gardens, terraces and other architectural concepts.                                                          |                                                |                   |  |
| General information                       |                                                                                                                                                                                                                                |                                                |                   |  |
| Materials                                 | Powder painted aluminum cast. Lens - plastic PMMA in milky color. Silicone gasket.                                                                                                                                             |                                                |                   |  |
| Mounting method                           | Fixing of the luminaire: 3 holes ø10,5mm, on a daimeter ø240mm every 120°.<br>Set contains: Art. 3025 - luminaire, Art. 3040 - reduction, Art. 3010 - lightning<br>pole.<br>Other accessories need to be purchased separately. |                                                |                   |  |
| Terminal                                  | Connection terminal: max. 4x2,5mm <sup>2</sup> cable, possibility to connect luminaire in loop max 4x2,5mm <sup>2</sup> . A round wire in the isolation with a diameter of max ø612,5mm.                                       |                                                |                   |  |
| Type of light source                      | E27 lamp                                                                                                                                                                                                                       |                                                |                   |  |
| Net / gross weight of luminaire           | 9,91kg / 12,93kg                                                                                                                                                                                                               |                                                |                   |  |
| Side area of luminaire                    | 0,12m <sup>2</sup>                                                                                                                                                                                                             |                                                |                   |  |
| Technical data                            |                                                                                                                                                                                                                                |                                                |                   |  |
| E27 lamp                                  | QA55 / LED A556                                                                                                                                                                                                                | QA55 / LED A5560                               |                   |  |
| Light source wattage                      | 2 x MAX 46W / LED 9W                                                                                                                                                                                                           |                                                |                   |  |
| Ta Rated temperature                      | +25°C                                                                                                                                                                                                                          |                                                |                   |  |
| This product contains light source        | of energy efficiency                                                                                                                                                                                                           | lass A+ D                                      |                   |  |
| Possibility to order the luminaire w      |                                                                                                                                                                                                                                |                                                | 2700K (dimmable). |  |
| Accessories sold separately               |                                                                                                                                                                                                                                |                                                |                   |  |
| 108GA0009                                 | Anchoring support.                                                                                                                                                                                                             |                                                |                   |  |
| 305ZX0009                                 | Concreting anchor.                                                                                                                                                                                                             |                                                |                   |  |
| 306ZX0009                                 | Ground anchor.                                                                                                                                                                                                                 |                                                |                   |  |
| 46999021                                  | LED E27 lamp.                                                                                                                                                                                                                  |                                                |                   |  |
| Recommended light sou                     | irces                                                                                                                                                                                                                          |                                                |                   |  |
| Osram ECO PRO Classic 46<=>60W E27        |                                                                                                                                                                                                                                | Philips ECO Classic 42<=>60W E27               |                   |  |
| Osram LED Parathom Classic / Retrofit E27 |                                                                                                                                                                                                                                | Philips Master LEDbulb / Classic / CorePro E27 |                   |  |
| Spare parts                               |                                                                                                                                                                                                                                |                                                |                   |  |
| 06360007                                  | Lens.                                                                                                                                                                                                                          |                                                |                   |  |
| Files to download                         |                                                                                                                                                                                                                                |                                                |                   |  |
| Manual                                    |                                                                                                                                                                                                                                |                                                |                   |  |
|                                           |                                                                                                                                                                                                                                |                                                |                   |  |
| Indexes                                   |                                                                                                                                                                                                                                |                                                |                   |  |
| Indexes                                   | Color                                                                                                                                                                                                                          | RAL                                            |                   |  |
|                                           | Color<br>BLACK                                                                                                                                                                                                                 | <b>RAL</b><br>9005                             |                   |  |