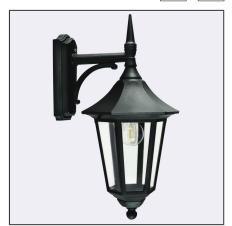

Modena 351XX0010 23.07.2021 v.10.3 www.norlys.com

| Type of luminaire  Type of lumianire Wall luminaire. |                                                                                                                   |
|------------------------------------------------------|-------------------------------------------------------------------------------------------------------------------|
|                                                      |                                                                                                                   |
| Characteristics of the luminaire                     | Classic type, wall-mounted luminaire for general use. Possibility to install on corners of architectural objects. |