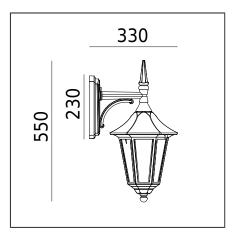

| General information             |                                                                                                |  |
|---------------------------------|------------------------------------------------------------------------------------------------|--|
| Materials                       | Powder painted aluminum cast. Lens - clear polycarbonate, UV stabilized. EPDM cable gland.     |  |
| Mounting method                 | Fixing of the luminaire: 4 holes ø5mm, spacing 25x140mm.                                       |  |
| Terminal                        | Connection terminals: max 2x2,5mm². A round wire in the isolation with a diameter of ø710,5mm. |  |
| Type of light source            | E27 lamp                                                                                       |  |
| Net / gross weight of luminaire | 2kg / 2,6kg                                                                                    |  |
| Box dimensions [cm]             | 44,5x30x27                                                                                     |  |