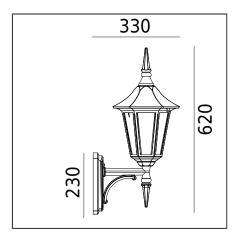

| General information             |                                                                                                |
|---------------------------------|------------------------------------------------------------------------------------------------|
| Materials                       | Powder painted aluminum cast. Lens - clear polycarbonate, UV stabilized. EPDM cable gland.     |
| Mounting method                 | Fixing of the luminaire: 4 holes ø5mm, spacing 25x140mm.                                       |
| Terminal                        | Connection terminals: max 2x2,5mm². A round wire in the isolation with a diameter of ø710,5mm. |
| Type of light source            | E27 lamp                                                                                       |
| Net / gross weight of luminaire | 2kg / 2,6kg                                                                                    |
| Box dimensions [cm]             | 44,5x30x27                                                                                     |