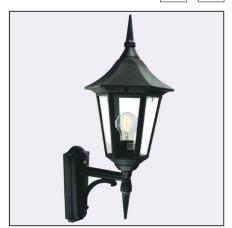

Modena 350XX0010 23.07.2021 v.10.2 www.norlys.com

| Type of luminaire                |                                                                                                                   |
|----------------------------------|-------------------------------------------------------------------------------------------------------------------|
| Type of lumianire                | Wall luminaire.                                                                                                   |
| Photometric body                 | Uncovered light.                                                                                                  |
| Characteristics of the luminaire | Classic type, wall-mounted luminaire for general use. Possibility to install on corners of architectural objects. |