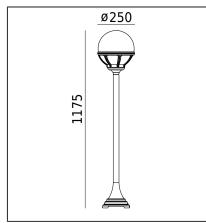

## Pobrano z mamadecor.pl

Bologna 314XX0010 23.07.2021 v.10.1 www.norlys.com

**BOLOGNA 314** 

E27

54

220-240V 50-60Hz

C€ [A[

| Tuna of luminaira                      |                                                                                                                                                                       |                                                |
|----------------------------------------|-----------------------------------------------------------------------------------------------------------------------------------------------------------------------|------------------------------------------------|
| Type of luminaire                      |                                                                                                                                                                       |                                                |
| Type of lumianire                      | Bollard.                                                                                                                                                              |                                                |
| Photometric body                       | Uncovered light.                                                                                                                                                      |                                                |
| Characteristics of the luminaire       | Classic type luminaire. For lighting gardens, terraces and other architectural concepts.                                                                              |                                                |
| General information                    |                                                                                                                                                                       |                                                |
| Materials                              | Powder painted aluminum cast. Lens - transparent plastic PMMA. Silicone gasket. EPDM cable gland.                                                                     |                                                |
| Mounting method                        | Fixing of the luminaire: 2 holes ø5,5mm, spacing 90mm.                                                                                                                |                                                |
| Terminal                               | Connection terminals: max 2x2,5mm <sup>2</sup> . Possibility to connect in loop max 2x2,5mm <sup>2</sup> . A round wire in the isolation with a diameter of ø710,5mm. |                                                |
| Type of light source                   | E27 lamp                                                                                                                                                              |                                                |
| Net / gross weight of luminaire        | 2,33kg / 2,97kg                                                                                                                                                       |                                                |
| Technical data                         |                                                                                                                                                                       |                                                |
| E27 lamp                               | QA55 / LED A5560                                                                                                                                                      |                                                |
| Light source wattage                   | MAX 46W / LED 9W                                                                                                                                                      |                                                |
| Ta Rated temperature                   | +25°C                                                                                                                                                                 |                                                |
| This product contains light source of  | of energy efficiency cl                                                                                                                                               | ass A+ D                                       |
| Possibility to order the luminaire wit | th LED E27 Philips Ma                                                                                                                                                 | aster LEDbulb 806lm / 8,5W / 2700K (dimmable). |
| Accessories sold separately            |                                                                                                                                                                       |                                                |
| 307ZX0009                              | Concreting anchor.                                                                                                                                                    |                                                |
| 46999021                               | LED E27 lamp.                                                                                                                                                         |                                                |
| Recommended light sour                 | rces                                                                                                                                                                  |                                                |
| -                                      |                                                                                                                                                                       | Philips ECO Classic 42<=>60W E27               |
| Osram LED Parathom Classic / Reti      | rofit E27                                                                                                                                                             | Philips Master LEDbulb / Classic / CorePro E27 |
| Spare parts                            |                                                                                                                                                                       |                                                |
| 06360008                               | Lens.                                                                                                                                                                 |                                                |
| Files to download                      |                                                                                                                                                                       |                                                |
|                                        |                                                                                                                                                                       |                                                |
| Manual                                 |                                                                                                                                                                       |                                                |
| Manual Indexes                         |                                                                                                                                                                       |                                                |
|                                        | Color                                                                                                                                                                 | RAL                                            |
| Indexes                                | <b>Color</b><br>BLACK                                                                                                                                                 | <b>RAL</b><br>9005                             |