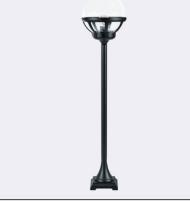

## Pobrano z mamadecor.pl

Bologna 314XX0010 23.07.2021 v.10.1 www.norlys.com

**BOLOGNA 314** 

E27

54

220-240V 50-60Hz

C€ [A[

| Tuna of luminaira                      |                                                                                                                                                                       |                                                |
|----------------------------------------|-----------------------------------------------------------------------------------------------------------------------------------------------------------------------|------------------------------------------------|
| Type of luminaire                      |                                                                                                                                                                       |                                                |
| Type of lumianire                      | Bollard.                                                                                                                                                              |                                                |
| Photometric body                       | Uncovered light.                                                                                                                                                      |                                                |
| Characteristics of the luminaire       | Classic type luminaire. For lighting gardens, terraces and other architectural concepts.                                                                              |                                                |
| General information                    |                                                                                                                                                                       |                                                |
| Materials                              | Powder painted aluminum cast. Lens - transparent plastic PMMA. Silicone gasket. EPDM cable gland.                                                                     |                                                |
| Mounting method                        | Fixing of the luminaire: 2 holes ø5,5mm, spacing 90mm.                                                                                                                |                                                |
| Terminal                               | Connection terminals: max 2x2,5mm <sup>2</sup> . Possibility to connect in loop max 2x2,5mm <sup>2</sup> . A round wire in the isolation with a diameter of ø710,5mm. |                                                |
| Type of light source                   | E27 lamp                                                                                                                                                              |                                                |
| Net / gross weight of luminaire        | 2,33kg / 2,97kg                                                                                                                                                       |                                                |
| Technical data                         |                                                                                                                                                                       |                                                |
| E27 lamp                               | QA55 / LED A5560                                                                                                                                                      |                                                |
| Light source wattage                   | MAX 46W / LED 9W                                                                                                                                                      |                                                |
| Ta Rated temperature                   | +25°C                                                                                                                                                                 |                                                |
| This product contains light source of  | of energy efficiency cl                                                                                                                                               | ass A+ D                                       |
| Possibility to order the luminaire wit | th LED E27 Philips Ma                                                                                                                                                 | aster LEDbulb 806lm / 8,5W / 2700K (dimmable). |
| Accessories sold separately            |                                                                                                                                                                       |                                                |
| 307ZX0009                              | Concreting anchor.                                                                                                                                                    |                                                |
| 46999021                               | LED E27 lamp.                                                                                                                                                         |                                                |
| Recommended light sour                 | rces                                                                                                                                                                  |                                                |
| -                                      |                                                                                                                                                                       | Philips ECO Classic 42<=>60W E27               |
| Osram LED Parathom Classic / Reti      | rofit E27                                                                                                                                                             | Philips Master LEDbulb / Classic / CorePro E27 |
| Spare parts                            |                                                                                                                                                                       |                                                |
| 06360008                               | Lens.                                                                                                                                                                 |                                                |
| Files to download                      |                                                                                                                                                                       |                                                |
|                                        |                                                                                                                                                                       |                                                |
| Manual                                 |                                                                                                                                                                       |                                                |
| Manual Indexes                         |                                                                                                                                                                       |                                                |
|                                        | Color                                                                                                                                                                 | RAL                                            |
| Indexes                                | <b>Color</b><br>BLACK                                                                                                                                                 | <b>RAL</b><br>9005                             |