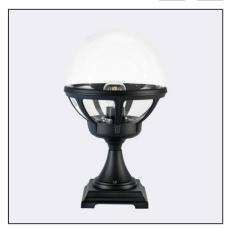

Bologna 312XX0010 23.07.2021 v.10.4 www.norlys.com

| Type of luminaire                |                                                                                          |
|----------------------------------|------------------------------------------------------------------------------------------|
| Type of lumianire                | Bollard.                                                                                 |
| Photometric body                 | Uncovered light.                                                                         |
| Characteristics of the luminaire | Classic type luminaire. For lighting gardens, terraces and other architectural concepts. |