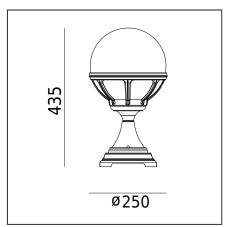

|                                 | сопосры.                                                                                                                                    |  |
|---------------------------------|---------------------------------------------------------------------------------------------------------------------------------------------|--|
| General information             |                                                                                                                                             |  |
| Materials                       | Powder painted aluminum cast. Lens - transparent plastic PMMA. Silicone gasket. EPDM cable gland.                                           |  |
| Mounting method                 | Fixing of the luminaire: 2 holes ø5,5mm, spacing 90mm. For fixing on the ground, wall, platform and other construction.                     |  |
| Terminal                        | Connection terminals: max 2x2,5mm², possibility to connect in loop max 2x2,5mm². A round wire in the isolation with a diameter of ø710,5mm. |  |
| Type of light source            | E27 lamp                                                                                                                                    |  |
| Net / gross weight of luminaire | 1,65kg / 2,65kg                                                                                                                             |  |
| Box dimensions [cm]             | 49x37x32,5                                                                                                                                  |  |