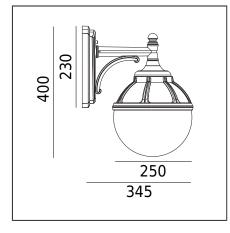

| Type of luminaire                                                                                       |                                                                                                           |  |  |  |  |
|---------------------------------------------------------------------------------------------------------|-----------------------------------------------------------------------------------------------------------|--|--|--|--|
|                                                                                                         | Mall Lucionica                                                                                            |  |  |  |  |
| Type of lumianire                                                                                       | Wall luminaire.                                                                                           |  |  |  |  |
| Photometric body                                                                                        | Diffused, uncovered light.                                                                                |  |  |  |  |
| Characteristics of the luminaire                                                                        | Classic type wall-mounted luminaire. Possibility to install on corners of<br>architectural objects.       |  |  |  |  |
| General information                                                                                     |                                                                                                           |  |  |  |  |
| Materials                                                                                               | Powder painted aluminum cast. Lens - plastic PMMA in milky color. Silicone gasket. EPDM cable gland.      |  |  |  |  |
| Mounting method                                                                                         | Fixing of the luminaire: 4 holes ø5mm, spacing 25x140mm.                                                  |  |  |  |  |
| Terminal                                                                                                | Connection terminals: max 2x2,5mm <sup>2</sup> . A round wire in the isolation with a diameter of ø512mm. |  |  |  |  |
| Type of light source                                                                                    | E27 lamp                                                                                                  |  |  |  |  |
| Net / gross weight of luminaire                                                                         | 1,8kg / 2,8kg                                                                                             |  |  |  |  |
| Box dimensions [cm]                                                                                     | 40x37x32                                                                                                  |  |  |  |  |
| Technical data                                                                                          |                                                                                                           |  |  |  |  |
| E27 lamp                                                                                                | QA55 / LED A5560                                                                                          |  |  |  |  |
| Light source wattage                                                                                    | MAX 46W / LED 9W                                                                                          |  |  |  |  |
| Ta Rated temperature                                                                                    | +25°C                                                                                                     |  |  |  |  |
| This product contains light source                                                                      | of energy efficiency class A+ > D                                                                         |  |  |  |  |
| Possibility to order the luminaire with LED E27 Philips Master LEDbulb 806lm / 8,5W / 2700K (dimmable). |                                                                                                           |  |  |  |  |
| Accessories sold separately, xx - co                                                                    | olor of the luminaire                                                                                     |  |  |  |  |
| 152XX0009                                                                                               | Mounting corner.                                                                                          |  |  |  |  |
| 46999021                                                                                                | LED E27 lamp.                                                                                             |  |  |  |  |
| Recommended light sou                                                                                   | rces                                                                                                      |  |  |  |  |
| Osram LED Parathom Classic E27                                                                          | Philips Master LEDbulb / Ledbulb Classic E27                                                              |  |  |  |  |
| Osram ECO PRO Classic 46<=>60V                                                                          | V E27 Philips ECO Classic 42<=>60W E27                                                                    |  |  |  |  |
| Spare parts                                                                                             |                                                                                                           |  |  |  |  |
|                                                                                                         |                                                                                                           |  |  |  |  |