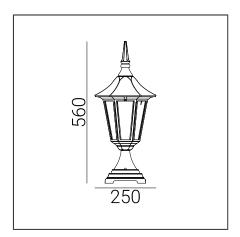

Modena 300XX0010 23.07.2021 v.10.1 www.norlys.com

| Type of luminaire                |                                                                                                                                                      |  |
|----------------------------------|------------------------------------------------------------------------------------------------------------------------------------------------------|--|
| Type of lumianire                | Bollard.                                                                                                                                             |  |
| Photometric body                 | Uncovered light.                                                                                                                                     |  |
| Characteristics of the luminaire | Classic design luminaire. For lighting gardens, terraces and other architectural concepts.                                                           |  |
| General information              |                                                                                                                                                      |  |
| Materials                        | Powder painted aluminum cast. Lens - clear polycarbonate, UV stabilized. EPDM cable gland.                                                           |  |
| Mounting method                  | Fixing of the luminaire: 2 holes ø5,5mm, spacing 90mm. For fixing on the ground, wall, platform and other construction.                              |  |
| Terminal                         | Connection terminals: max 2x2,5mm²,possibility to connect luminaire in loop max 2x2,5mm². A round wire in the isolation with a diameter of ø710,5mm. |  |
| Type of light source             | E27 lamp                                                                                                                                             |  |