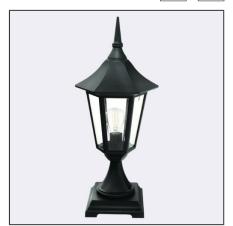

Modena 300XX0010 23.07.2021 v.10.1 www.norlys.com

| Type of luminaire                |                                                                                                                                                      |  |
|----------------------------------|------------------------------------------------------------------------------------------------------------------------------------------------------|--|
| Type of lumianire                | Bollard.                                                                                                                                             |  |
| Photometric body                 | Uncovered light.                                                                                                                                     |  |
| Characteristics of the luminaire | Classic design luminaire. For lighting gardens, terraces and other architectural concepts.                                                           |  |
| General information              |                                                                                                                                                      |  |
| Materials                        | Powder painted aluminum cast. Lens - clear polycarbonate, UV stabilized. EPDM cable gland.                                                           |  |
| Mounting method                  | Fixing of the luminaire: 2 holes ø5,5mm, spacing 90mm. For fixing on the ground, wall, platform and other construction.                              |  |
| Terminal                         | Connection terminals: max 2x2,5mm²,possibility to connect luminaire in loop max 2x2,5mm². A round wire in the isolation with a diameter of ø710,5mm. |  |
| Type of light source             | E27 lamp                                                                                                                                             |  |