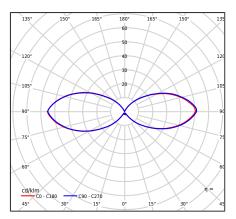

Stockholm 299XX0010 23.07.2021 v.10.2 www.norlys.com

| 08Z - 165 |
|-----------|
|-----------|

| Type of luminaire                |                                                                                                     |
|----------------------------------|-----------------------------------------------------------------------------------------------------|
| Type of lumianire                | Bollard.                                                                                            |
| Photometric body                 | Uncovered, diffused light with rotationally symmetrical light distribution.                         |
| Characteristics of the luminaire | Bollard luminaire of stable and durable construction. For lighting private areas and public spaces. |