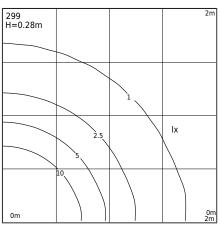

Stockholm 299XX0010 23.07.2021 v.10.2 www.norlys.com

| 08Z - 165 |
|-----------|
|-----------|

| Type of luminaire                |                                                                                                     |
|----------------------------------|-----------------------------------------------------------------------------------------------------|
| Type of lumianire                | Bollard.                                                                                            |
| Photometric body                 | Uncovered, diffused light with rotationally symmetrical light distribution.                         |
| Characteristics of the luminaire | Bollard luminaire of stable and durable construction. For lighting private areas and public spaces. |