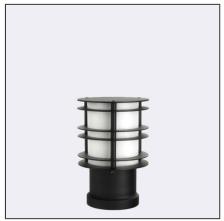

Stockholm 299XX0010 23.07.2021 v.10.2 www.norlys.com

| 08Z - 165 |
|-----------|
|-----------|

| Type of luminaire                |                                                                                                     |
|----------------------------------|-----------------------------------------------------------------------------------------------------|
| Type of lumianire                | Bollard.                                                                                            |
| Photometric body                 | Uncovered, diffused light with rotationally symmetrical light distribution.                         |
| Characteristics of the luminaire | Bollard luminaire of stable and durable construction. For lighting private areas and public spaces. |