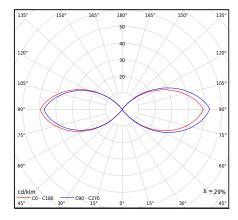

|
|  | Terminal                         | Connection terminals: max 3x4mm², possibility to connect luminaire in loop max 3x2,5mm². A round wire in the isolation with a diameter of max ø12,5mm. |
|  | Type of light source             | E27 lamp                                                                                                                                               |
|  | Net / gross weight of luminaire  | 12,76kg / 13,67kg                                                                                                                                      |
|  | Box dimensions [cm]              | 15x15x91                                                                                                                                               |







| General information                  |                                                                                                                                                        |                                                                             |  |  |
|--------------------------------------|--------------------------------------------------------------------------------------------------------------------------------------------------------|-----------------------------------------------------------------------------|--|--|
| Materials                            | Hot-dip galvanized ste                                                                                                                                 | el. Lens - plastic PMMA in milky color. Silico