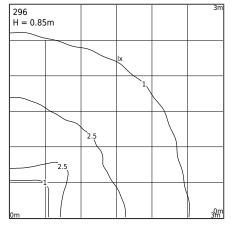

|
|  | Terminal                         | Connection terminals: max 3x4mm², possibility to connect luminaire in loop max 3x2,5mm². A round wire in the isolation with a diameter of max ø12,5mm. |
|  | Type of light source             | E27 lamp                                                                                                                                               |
|  | Net / gross weight of luminaire  | 12,76kg / 13,67kg                                                                                                                                      |
|  | Box dimensions [cm]              | 15x15x91                                                                                                                                               |







| General information                  |                                                                                                                                                        |                                                                             |  |  |
|--------------------------------------|--------------------------------------------------------------------------------------------------------------------------------------------------------|-----------------------------------------------------------------------------|--|--|
| Materials                            | Hot-dip galvanized ste                                                                                                                                 | el. Lens - plastic PMMA in milky color. Silicone