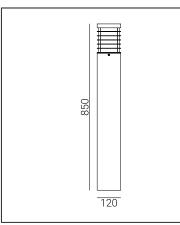

## Pobrano z mamadecor.pl

Halmstad 296XX0011 23.07.2021 v.11.3 www.norlys.com

|  | Type of luminaire                |                                                                                                                                                        |
|--|----------------------------------|--------------------------------------------------------------------------------------------------------------------------------------------------------|
|  | Type of lumianire                | Bollard.                                                                                                                                               |
|  | Photometric body                 | Uncovered light, partly covered from the top.                                                                                                          |
|  | Characteristics of the luminaire | Bollard luminaire of stable and durable construction. For lighting private areas and public spaces.                                                    |
|  |                                  |                                                                                                                                                        |
|  | General information              |                                                                                                                                                        |
|  | Materials                        | Hot-dip galvanized steel. Lens - plastic PMMA in milky color. Silicone gasket.                                                                         |
|  | Mounting method                  | Fixing of the luminaire: 3 holes ø9mm with a diameter of ø65mm every 120 °.                                                                            |
|  | Terminal                         | Connection terminals: max 3x4mm², possibility to connect luminaire in loop max 3x2,5mm². A round wire in the isolation with a diameter of max ø12,5mm. |
|  | Type of light source             | E27 lamp                                                                                                                                               |
|  | Net / gross weight of luminaire  | 12,76kg / 13,67kg                                                                                                                                      |
|  | Box dimensions [cm]              | 15x15x91                                                                                                                                               |