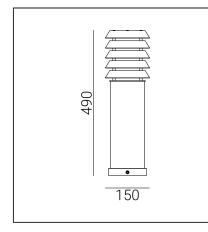

### Type of luminaire

| Type of furnitialite             |                                                                                                     |  |  |
|----------------------------------|-----------------------------------------------------------------------------------------------------|--|--|
| Type of lumianire                | Bollard.                                                                                            |  |  |
| Photometric body                 | Light with rotationally symmetrical light distribution, covered from the top.                       |  |  |
| Characteristics of the luminaire | Bollard luminaire of stable and durable construction. For lighting private area: and public spaces. |  |  |
| General information              |                                                                                                     |  |  |
| Materials                        | Hot-dip galvanized steel. Lens - plastic PMMA in milky color. Silicone gask                         |  |  |
| Mounting method                  | Fixing of the luminaire: 3 holes ø9mm with a diameter of ø65mm every 120°.                          |  |  |
| Terminal                         | Connection terminals: max 3x4mm², possibility to connect luminaire in loo                           |  |  |

|                                 | max 3x2,5mm². A round wire in the isolation with a diameter of max Ø12,5mm. |  |  |
|---------------------------------|-----------------------------------------------------------------------------|--|--|
| Type of light source            | E27 lamp                                                                    |  |  |
| Net / gross weight of luminaire | 5,28kg / 6,31kg                                                             |  |  |
| Box dimensions [cm]             | 20x20x55                                                                    |  |  |