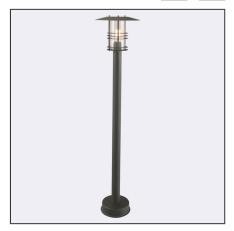

Stockholm 285XX0010 23.07.2021 v.10.1 www.norlys.com

| Type of luminaire                |                                                                                                                     |
|----------------------------------|---------------------------------------------------------------------------------------------------------------------|
| Type of lumianire                | Bollard.                                                                                                            |
| Photometric body                 | Uncovered light.                                                                                                    |
| Characteristics of the luminaire | Scandinavian design luminaire for general use. For lighting gardens, terraces and any other architectural concepts. |
|                                  |                                                                                                                     |