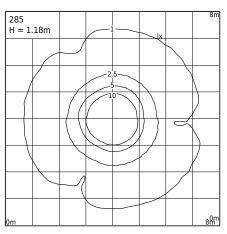

Stockholm 285XX0010 23.07.2021 v.10.1 www.norlys.com

| Type of luminaire                |                                                                                                                     |
|----------------------------------|---------------------------------------------------------------------------------------------------------------------|
| Type of lumianire                | Bollard.                                                                                                            |
| Photometric body                 | Uncovered light.                                                                                                    |
| Characteristics of the luminaire | Scandinavian design luminaire for general use. For lighting gardens, terraces and any other architectural concepts. |
|                                  |                                                                                                                     |