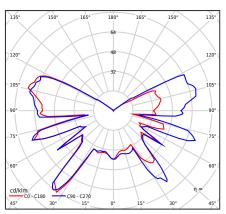

Stockholm 285XX0010 23.07.2021 v.10.1 www.norlys.com









| Type of luminaire                |                                                                                                                     |
|----------------------------------|---------------------------------------------------------------------------------------------------------------------|
| Type of lumianire                | Bollard.                                                                                                            |
| Photometric body                 | Uncovered light.                                                                                                    |
| Characteristics of the luminaire | Scandinavian design luminaire for general use. For lighting gardens, terraces and any other architectural concepts. |
|