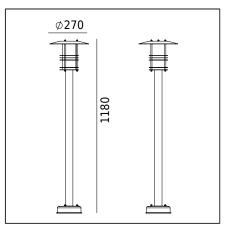

| General information  |                                                                                                 |  |
|----------------------|-------------------------------------------------------------------------------------------------|--|
| Materials            | Hot-dip galvanized and powder-coated steel. Lens - transparent plastic PMMA.                    |  |
| Mounting method      | Fixing of the luminaire: using attached anchor, 3 holes ø7mm on a diameter ø120mm every 120°.   |  |
| Terminal             | Connection terminals: max 2x2,5mm². A round wire in the isolation with a diameter of max ø12mm. |  |
| Type of light source | E27 lamp                                                                                        |  |