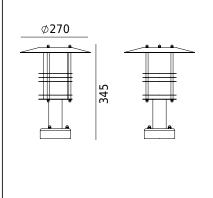

## Pobrano z mamadecor.pl

Stockholm 284XX0010 23.07.2021 v.10.1 www.norlys.com

| L | 50-60Hz 54 E27                                                     | www.norlys.co                                                                                                                                  |  |  |
|---|--------------------------------------------------------------------|------------------------------------------------------------------------------------------------------------------------------------------------|--|--|
|   | Type of luminaire                                                  |                                                                                                                                                |  |  |
|   | Type of lumianire                                                  | Bollard.                                                                                                                                       |  |  |
|   | Photometric body                                                   | Uncovered light.                                                                                                                               |  |  |
|   | Characteristics of the luminaire                                   | Scandinavian design luminaire. For lighting gardens, terraces and any others architectural concepts.                                           |  |  |
|   | General information                                                |                                                                                                                                                |  |  |
|   | Materials                                                          | Hot-dip galvanized and powder-coated steel. Lens - transparent plastic PMMA. EPDM cable gland.                                                 |  |  |
|   | Mounting method                                                    | Fixing of the luminaire: using attached anchor, 2 holes ø7mm spacing 90mm.<br>For mounting on a ground, wall, platform and other construction. |  |  |
|   | Terminal                                                           | Connection terminals: max 2x2,5mm². A round wire in the isolation with a diameter of max ø12mm.                                                |  |  |
|   | Type of light source                                               | E27 lamp                                                                                                                                       |  |  |
|   | Technical data                                                     |                                                                                                                                                |  |  |
|   | E27 lamp                                                           | QA55 / LED A5560                                                                                                                               |  |  |
|   | Light source wattage                                               | max 46W / LED 9W                                                                                                                               |  |  |
|   | This product contains light source of energy efficiency class A+ D |                                                                                                                                                |  |  |
|   | Recommended light sour                                             | rces                                                                                                                                           |  |  |
|   | Osram LED Parathom Classic E27                                     | Philips Master LEDbulb / Ledbulb Classic E27                                                                                                   |  |  |
|   | Osram ECO PRO Classic 46<=>60W                                     | / E27 Philips ECO Classic 42<=>60W E27                                                                                                         |  |  |
|   |                                                                    |                                                                                                                                                |  |  |