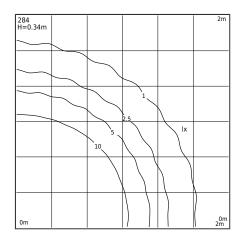

## STOCKHOLM 284 CE III 220240V 500HZ III 154 E27

## Pobrano z mamadecor.pl

Stockholm 284XX0010 23.07.2021 v.10.1 www.norlys.com









| L | 50-60Hz 54 E27                                                     | www.norlys.co                                                                                                                                  |  |  |
|---|--------------------------------------------------------------------|------------------------------------------------------------------------------------------------------------------------------------------------|--|--|
|   | Type of luminaire                                                  |                                                                                                                                                |  |  |
|   | Type of lumianire                                                  | Bollard.