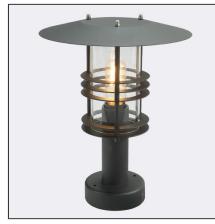

## Pobrano z mamadecor.pl

Stockholm 284XX0010 23.07.2021 v.10.1 www.norlys.com

| L | 50-60Hz 54 E27                                                     | www.norlys.co                                                                                                                                  |  |  |
|---|--------------------------------------------------------------------|------------------------------------------------------------------------------------------------------------------------------------------------|--|--|
|   | Type of luminaire                                                  |                                                                                                                                                |  |  |
|   | Type of lumianire                                                  | Bollard.                                                                                                                                       |  |  |
|   | Photometric body                                                   | Uncovered light.                                                                                                                               |  |  |
|   | Characteristics of the luminaire                                   | Scandinavian design luminaire. For lighting gardens, terraces and any others architectural concepts.                                           |  |  |
|   | General information                                                |                                                                                                                                                |  |  |
|   | Materials                                                          | Hot-dip galvanized and powder-coated steel. Lens - transparent plastic PMMA. EPDM cable gland.                                                 |  |  |
|   | Mounting method                                                    | Fixing of the luminaire: using attached anchor, 2 holes ø7mm spacing 90mm.<br>For mounting on a ground, wall, platform and other construction. |  |  |
|   | Terminal                                                           | Connection terminals: max 2x2,5mm². A round wire in the isolation with a diameter of max ø12mm.                                                |  |  |
|   | Type of light source                                               | E27 lamp                                                                                                                                       |  |  |
|   | Technical data                                                     |                                                                                                                                                |  |  |
|   | E27 lamp                                                           | QA55 / LED A5560                                                                                                                               |  |  |
|   | Light source wattage                                               | max 46W / LED 9W                                                                                                                               |  |  |
|   | This product contains light source of energy efficiency class A+ D |                                                                                                                                                |  |  |
|   | Recommended light sour                                             | rces                                                                                                                                           |  |  |
|   | Osram LED Parathom Classic E27                                     | Philips Master LEDbulb / Ledbulb Classic E27                                                                                                   |  |  |
|   | Osram ECO PRO Classic 46<=>60W                                     | / E27 Philips ECO Classic 42<=>60W E27                                                                                                         |  |  |
|   |                                                                    |                                                                                                                                                |  |  |