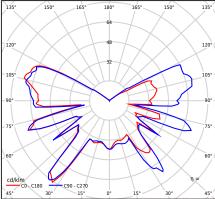

## 06280007 Lens 08280014

| Indexes |            |      |
|---------|------------|------|
| Index   | Color      | RAL  |
| 284B    | BLACK      | 9005 |
| 284GA   | GALVANIZED | -    |

Gasket. Files to download Photometric LDT files Photometric IES files Manual